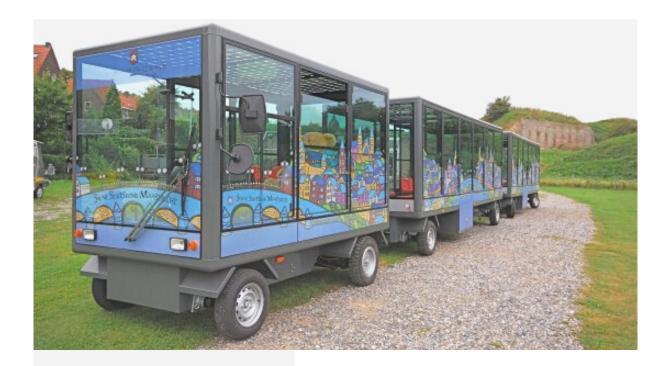

Dutch design and the latest technology are masterfully paired in the SOIOS Solar SunShuttle, a unique electric vehicle.

Maastricht-based, SOIOS is the pioneer company worldwide in manufacturing this type of vehicle powered by nature. The SOIOS Solar SunShuttle becomes a clean, efficient, and user-friendly mobility solution, ideal for amusement parks, holiday resorts, and tourist facilities.

## **PERSONALIZATION**

A trailer can be attached for the transport of luggage. Thanks to its versatility and customization possibilities, it may become an attraction or activity itself, and be used for tours or special events.

#### It is Efficient

The rationalist and contemporary design of the Solar SunShuttle is entirely focused on achieving maximum efficiency. Its square shape maximizes the surface for charging.

The range of the vehicle reaches 150 km.