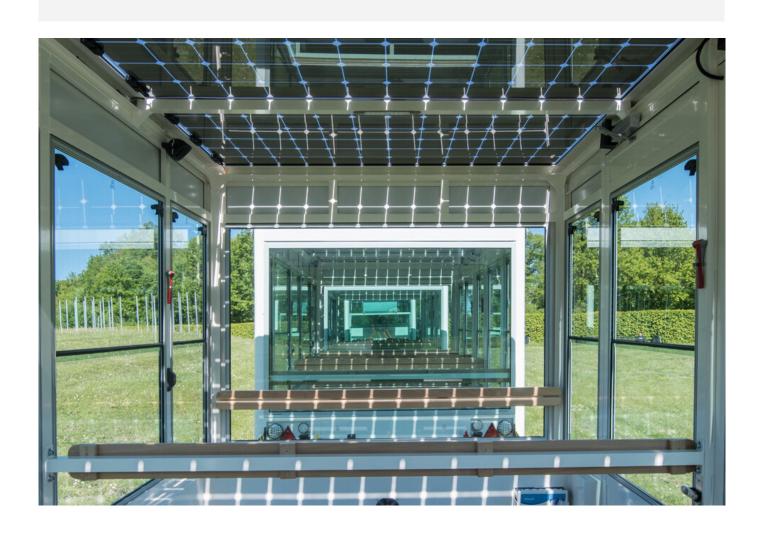

#### It is Efficient

The rationalist and contemporary design of the Solar SunShuttle is entirely focused on achieving maximum efficiency. Its square shape maximizes the surface for charging.

The range of the vehicle reaches 150 km.

Additionally, through the solar panels installed on its roof, 4 KW of extra energy per hour is added, extending the battery range 10 km/h.