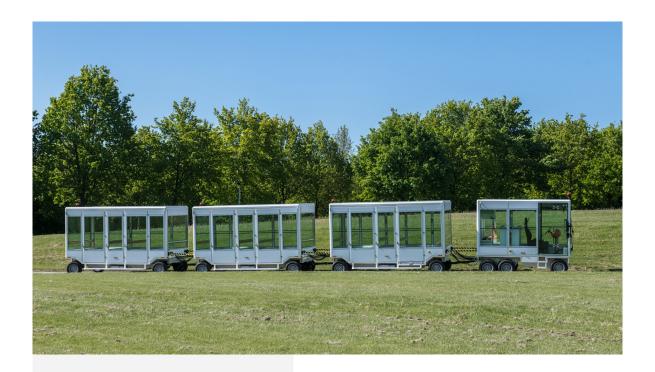

## **PERSONALIZATION**

A trailer can be attached for the transport of luggage. Thanks to its versatility and customization possibilities, it may become an attraction or activity itself, and be used for tours or special events.

#### It is Efficient

The rationalist and contemporary design of the Solar SunShuttle is entirely focused on achieving maximum efficiency. Its square shape maximizes the surface for charging.

The range of the vehicle reaches 150 km.