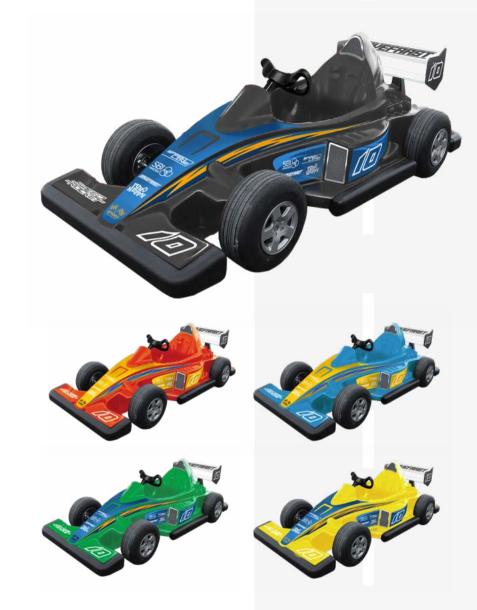

#### **SBI F1S RACING**

12 V or 24 V system. Cool design with integrated bumpers and spolier.

### SBI F1S Racing

Measurement: L 1888 mm, W 800 mm, H 620 mm. Weight: 96 kg approx. (incl. batteries). More technical information can be found on this page. TRACTOR SBI-2024 23