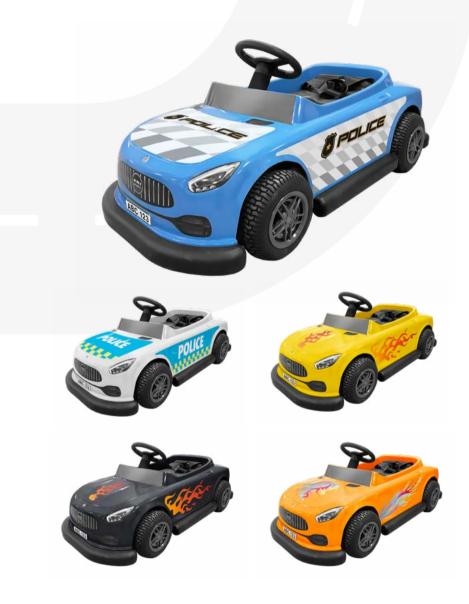

### SBI F1S Racing

Measurement: L 1888 mm, W 800 mm, H 620 mm. Weight: 96 kg approx. (incl. batteries). More technical information can be found on this page. TRACTOR SBI-2024 23

## Racing Academy

Our racing vehicle is a great attraction that suits all environments. Particularly, it fits like a glove in car-themed amusement parks, racing tracks, and go-kart facilities oriented to young kids.

By equipping the course with racing attributes, the ride will shine and the true spirit of competition will arise among the audience. Taking curves has never been so fun!

Our spectacular racing cars will cause a true revolution among the kids, who will feel like authentic Formula 1 drivers but at speeds adapted for young children.