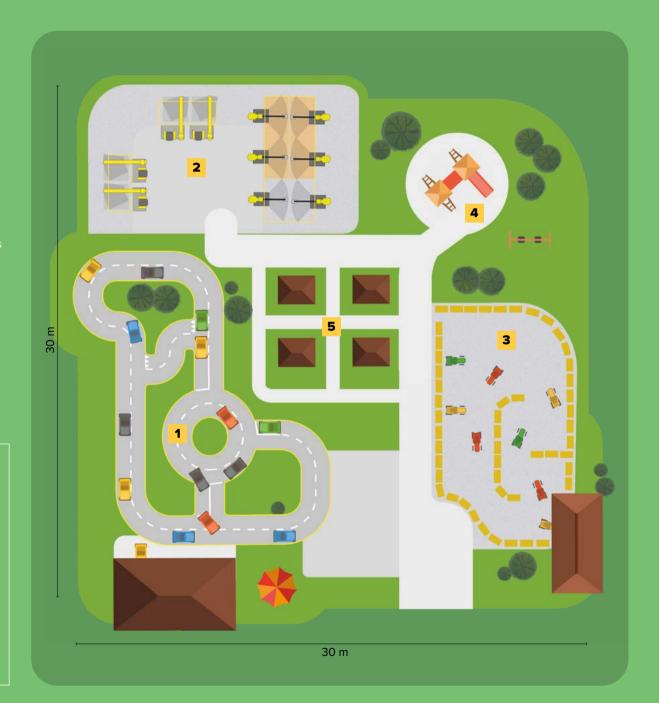

#### **EXAMPLE LAYOUT 900 - m<sup>2</sup>**

- Children's Driving School: A miniature traffic environment in which children have fun while improving their driving skills. Edutainment at its best!
- Construction Zone: Our construction-themed products always trigger the desire to play, explore and learn. Highly interactive and fun attractions where concentratio and coordination are key.
- Children's Farm: A driving attraction with miniature tractors that kids completely love. Haybales can create a driving challenge and fit the theme like a glove.
- **Playground:** Endless possibilities for play with a mix of playground equipment. Customized according to available area and age group.
- Playhouses and/or area for other activities.

#### **AREA REQUIRED:**

900 m<sup>2</sup>

#### SBI PRODUCTS INCLUDED IN THIS LAYOUT:

15 Cars 4 Mini Tower Cranes 2 Mini Grabbe 4 Mini Diggers 8 Tractors 1 Play position

1 Swing position

#### **CAPACITY / THRC:**

Up to 396 rides per hour based on a 5 min ride cycle.