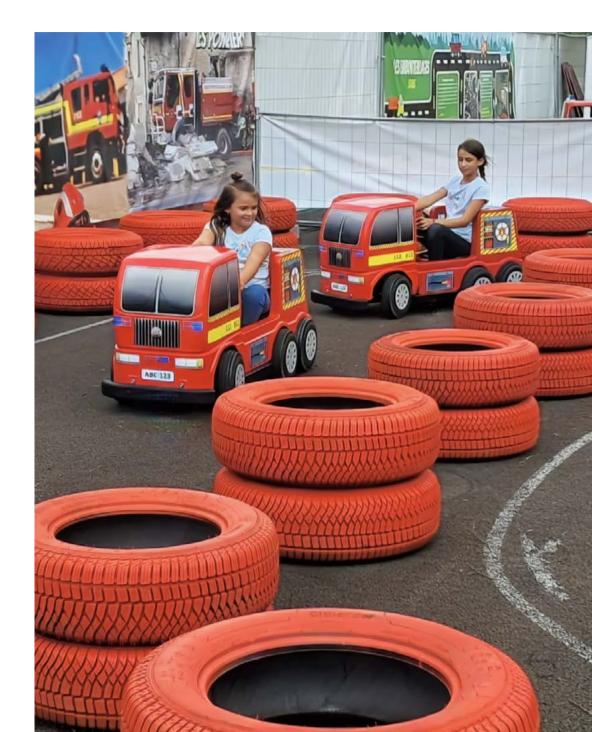

LEGOLAND FLORIDA.
DELIVERY OF LEGO
DRIVING SCHOOL CAR

## Driving School

This attraction is based on the creation of a miniature traffic environment in which children, apart from having fun, gain knowledge of traffic safety as well as improve their driving skills.

Before entering the track, kids may get information about essential traffic safety rules. The instruction may be done either with information signs in the queue, a video instruction, or an actual class-room mini lesson. Once at the track, the children practice what they learned and have loads of fun at the same time. After successful completion of the training, the participants may eventually obtain their driver's license! Edutainment exemplified!