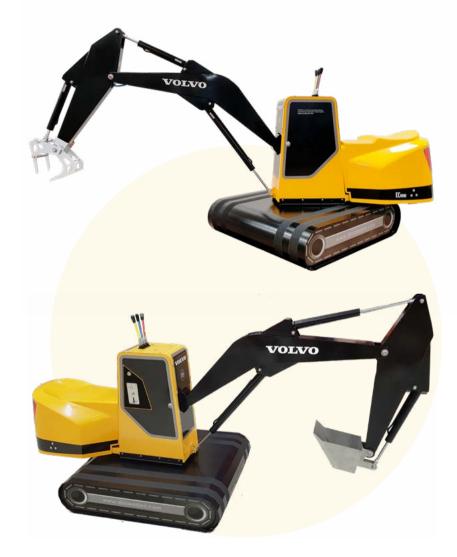

# Mini Digger & Mini Grabber

The Mini Digger has been one of our most popular products for many years. Hydraulically operated, the excavator is equipped with three hydraulic cylinders that are controlled by corresponding levers. The Mini Grabber is a different version with a grabber instead of a shovel.

The Mini Diggers are usually arranged in a cluster of two to four units although there are locations with many more units than this. The common setup is that they stand on a platform with a fenced sandpit as the workspace. Kids will dig in the sand and build a pile of sand somewhere else. The next rider will move it back or simply dig a new hole. Other materials can be used in the pit as well and indoors many locations are using plastic balls to dig in.

The Mini Grabbers will have the same kind of setup but here logs or blocks of wood or other material can be lifted and moved about instead of sand. Since the material in the workspace usually is reorganized by the kids themselves, the attraction doesn't require dedicated staff. The attraction can also easily be scaled to generate the desired capacity or to suit the available area.

## Mini Tower Crane

The Mini Tower Crane is similar in the setup as the diggers but is as standard delivered with a pit and set of metal blocks in different sizes that the electromagnet can lift. Just like for real the machine is operated with joysticks that control movement in three directions and releases to the load.

The Mini Tower Crane movements are CPU-controlled and individually programmed for utmost game satisfaction. It uses a permanent electric magnet and to release the load the magnet is temporarily disabled. The load load can therefore be dropped with precision. The machine has overload protection for all motors.