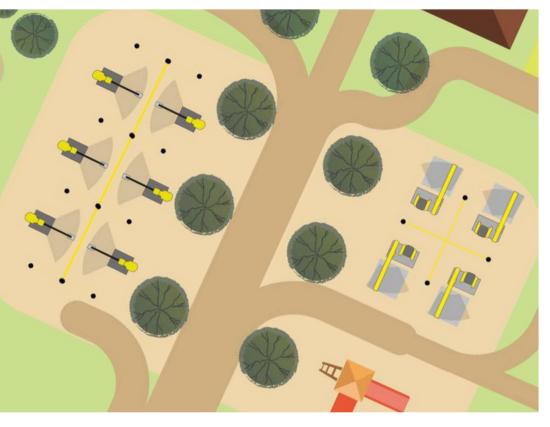

#### **EXAMPLE LAYOUT 900 - m<sup>2</sup>**

- Children's Driving School: A miniature traffic environment in which children have fun while improving their driving skills. Edutainment at its best!
- Construction Zone: Our construction-themed products always trigger the desire to play, explore and learn. Highly interactive and fun attractions where concentratio and coordination are key.
- Children's Farm: A driving attraction with miniature tractors that kids completely love. Haybales can create a driving challenge and fit the theme like a glove.
- **Playground:** Endless possibilities for play with a mix of playground equipment. Customized according to available area and age group.
- Playhouses and/or area for other activities.

#### **AREA REQUIRED:**

900 m<sup>2</sup>

#### SBI PRODUCTS INCLUDED IN THIS LAYOUT:

15 Cars 4 Mini Tower Cranes 2 Mini Grabbe 4 Mini Diggers 8 Tractors 1 Play position

1 Swing position

#### **CAPACITY / THRC:**

Up to 396 rides per hour based on a 5 min ride cycle.