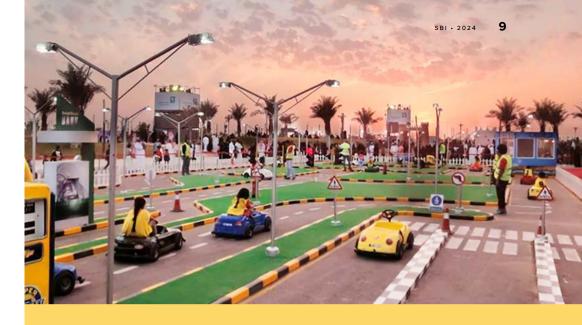

## Driving School

This attraction is based on the creation of a miniature traffic environment in which children, apart from having fun, gain knowledge of traffic safety as well as improve their driving skills.

Before entering the track, kids may get information about essential traffic safety rules. The instruction may be done either with information signs in the queue, a video instruction, or an actual class-room mini lesson. Once at the track, the children practice what they learned and have loads of fun at the same time. After successful completion of the training, the participants may eventually obtain their driver's license! Edutainment exemplified!

Our Children's Driving School setups can range from minimalistic tracks with essential equipment to custom-designed concepts inspired by a particular theme. We can provide all necessary supplies, from one single car to a whole fleet of vehicles, traffic signs, and traffic light systems. On some markets we even offer turn-key solutions including installation. Our standard and premium battery-powered vehicles are available in many appealing designs to choose from.

To achieve greater authenticity, some of our clients go one step further, and add a car washing tunnel or a charging station, so that kids feel like real drivers. Pretty cool, don't you think? And, since imagination knows no bounds, what about a fire station or an entire city? The driving school is a timeless attraction that can be installed at large or small amusement parks as well as at other kinds of facilities. We'd love to help you realize this concept at your facility!