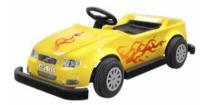

Discover our range of STANDARD and PREMIUM battery powered cars

What sets the standard and premium cars apart? Well, both options deliver exceptional quality and are low-maintenance, but the premium cars offer a more upscale experience.

On the other hand, the standard cars maintain the same high quality as the premium ones but utilize a more basic 12 V system and have a fixed speed of approximately 4 km/h. Without the motor controller, the start may be somewhat more abrupt, and these cars have stylish but non-integrated bumpers. They are also significantly lighter.