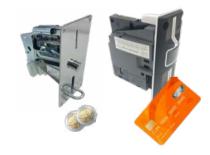

#### **Coin & Token Operation**

This is a convenient solution designed for pay-and-play facilities where users insert a coin or token for a predetermined playing duration. We maintain various versions in stock and can accommodate different types of coins upon request. Typically, our products come equipped with mechanical coin acceptors, but some can be outfitted with electrical coin acceptors if needed.

#### **Card Reader**

Boost your sales and transition away from cash management with a card reader that accepts payments from physical credit cards or mobile devices. A card reader is also an excellent payment option for token dispensers.