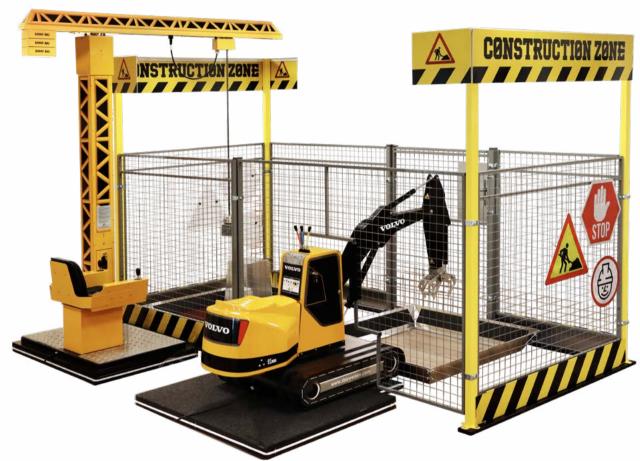

## Construction Zone

Unlike our other products, both the Mini Digger, Mini Grabber, and

- DIGGERS, GRABBERS AND TOWER CRANES

Mini Tower Crane are stationary, which represents a space-saving solution. The Mini Digger has been one of our most popular products for many years and the Mini Grabber is a different version where logs or blocks can be moved about. The Mini Tower Crane is their true companion. The three products can be combined in one play area to create a building zone where kids can role-play as construction professionals or simply enjoy the fine mechanics that these machines present.

The Mini Diggers/Grabbers are usually arranged in a cluster of two to four units. They stand on a platform with a fenced sandpit or similar to dig in or move logs or blocks of wood about. Hydraulically operated, the machines are equipped with three hydraulic cylinders controlled by the corresponding levers.

The Mini Tower Crane is similar in the configuration as the diggers but is as standard delivered with a pit and set of metal blocks in different sizes that the electromagnet can lift. Just like for real the machine is controlled with joysticks which control movement in three directions, and releases the load.

## Mini Tower Crane

The Mini Tower Crane is similar in the setup as the diggers but is as standard delivered with a pit and set of metal blocks in different sizes that the electromagnet can lift. Just like for real the machine is operated with joysticks that control movement in three directions and releases to the load.

The Mini Tower Crane movements are CPU-controlled and individually programmed for utmost game satisfaction. It uses a permanent electric magnet and to release the load the magnet is temporarily disabled. The load load can therefore be dropped with precision. The machine has overload protection for all motors.

Move blocks, build stacks, or wreck what has been built in this truly interactive experience. Both concentration and coordination will be required to succeed in the game!

33 SBI • 2024 CONSTRUCTION ZONE