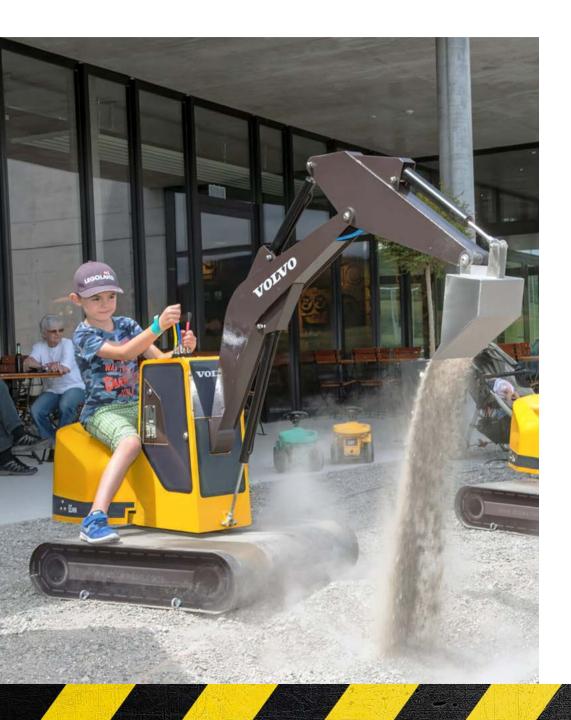

ni Tower Crane is similar in the configuration as the diggers but is as standard delivered with a pit and set of metal blocks in different sizes that the electromagnet can lift. Just like for real the machine is controlled with joysticks which control movement in three directions, and releases the load.

The youngest ones will learn physical skills and movement while having a blast digging holes in the ground or skillfully moving blocks around. Parents or siblings can easily assist if needed.

These products have been delivered globally to a wide range of indoor and outdoor facilities including theme parks, fairgrounds, family farms, zoos, science centers, camping facilities, hotels, and shopping centers. At any location, they will quickly become a favorite attraction!

CONSTRUCTION ZONE



# Mini Digger & Mini Grabber

The Mini Digger has been one of our most popular products for many years. Hydraulically operated, the excavator is equipped with three hydraulic cylinders that are controlled by corresponding levers. The Mini Grabber is a different version with a grabber instead of a shovel.

The Mini Diggers are usually arranged in a cluster of two to four units although there are locations with many more units than this. The common setup is that they stand on a platform with a fenced sandpit as the workspace. Kids will dig in the sand and build a pile of sand somewhere else. The next rider will move it back or simply dig a new hole. Other materials can be used in the pit as well and indoors many locations are using plastic balls to dig in.

The Mini Grabbers will have the