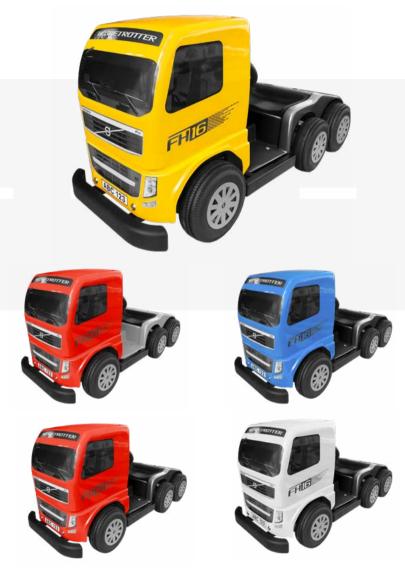

## Volvo FH16

Measurement: L 1500 mm, W 700 mm, H 600 mm. Weight: 68 kg approx. (incl. batteries). More technical information can be found on page 10. 16 SBI - 2024

Measurement: L 2800 mm, W 710 mm, H 600 mm. Weight: 90 kg approx. (incl. trailer and batteries). More technical information can be found on page 10.