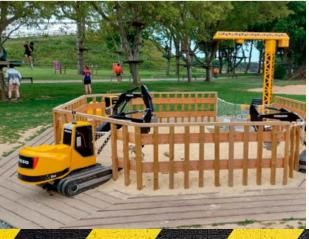

## Construction Zone

Unlike our other products, both the Mini Digger, Mini Grabber, and

- DIGGERS, GRABBERS AND TOWER CRANES

Mini Tower Crane are stationary, which represents a space-saving solution. The Mini Digger has been one of our most popular products for many years and the Mini Grabber is a different version where logs or blocks can be moved about. The Mini Tower Crane is their true companion. The three products can be combined in one play area to create a building zone where kids can role-play as construction professionals or simply enjoy the fine mechanics that these machines present.

The Mini Diggers/Grabbers are usually arranged in a cluster of two to four units. They stand on a platform with a fenced sandpit or similar to dig in or move logs or blocks of wood about. Hydraulically operated, the machines are equipped with three hydraulic cylinders controlled by the corresponding levers.

The Mini Tower Crane is similar in the configuration as the diggers but is as standard delivered with a pit and set of metal blocks in different sizes that the electromagnet can lift. Just like for real the machine is controlled with joysticks which control movement in three directions, and releases the load.

## Turnkey for Construction Zone

Introducing a Turnkey Solution for Your

Construction Zone — a versatile modular system that blends the ease of a ready-made package with the creative freedom of customization. Our scalable and themed fence system ensures a safe and carefully designed attraction from start to finish. If you wish to make the attraction more appealing you can mix mini diggers, mini grabbers and mini tower cranes.

For construction zone-themed attractions, having a fence around the active work area is not just a safety requirement; it's also essential for creating an immersive experience. We now offer a comprehensive package that can be tailored to your specific needs, whether you require one unit or several. Our package includes wall panels, poles, maintenance doors, and thematic signage.