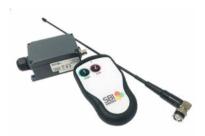

#### **Remote Control Operation**

For all our vehicles, we offer a remote control system. Each vehicle comes with a receiver, and operators can manage the attraction, turning all vehicles on or off simultaneously using a transmitter. This system is ideal for locations with a consistent flow of visitors and frequent queue formation. We can provide different frequency options for venues with multiple tracks.