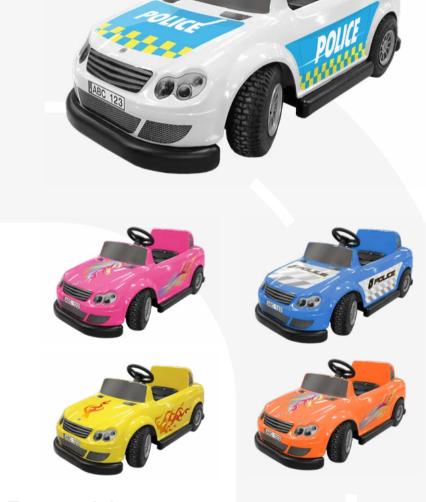

## Driving School

This attraction is based on the creation of a miniature traffic environment in which children, apart from having fun, gain knowledge of traffic safety as well as improve their driving skills.

Our Children's Driving School setups can range from minimalistic tracks with essential equipment to custom-designed concepts inspired by a particular theme. We can provide all necessary supplies, from one single car to a whole fleet of vehicles, traffic signs, and traffic light systems. On some markets we even offer turn-key solutions including installation. Our standard and premium battery-powered vehicles are available in many appealing designs to choose from.

Discover our range of STANDARD and PREMIUM battery powered cars

What sets the standard and premium cars apart? Well, both options deliver exceptional quality and are low-maintenance, but the premium cars offer a more upscale experience.

#### DECOR

- Flames
- Flower
- Police, EU
- Police, US
- **S** Rally

Custom decors on request

#### COLOR

- Red
- Orange
- Yellow
- Pink
- Green Blue
- White Black
- Custom colors on request