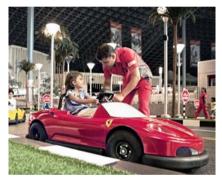

## Driving School

This attraction is based on the creation of a miniature traffic environment in which children, apart from having fun, gain knowledge of traffic safety as well as improve their driving skills.

Before entering the track, kids may get information about essential traffic safety rules. The instruction may be done either with information signs in the queue, a video instruction, or an actual class-room mini lesson. Once at the track, the children practice what they learned and have loads of fun at the same time. After successful completion of the training, the participants may eventually obtain their driver's license! Edutainment exemplified!

Our Children's Driving School setups can range from minimalistic tracks with essential equipment to custom-designed concepts inspired by a particular theme. We can provide all necessary supplies, from one single car to a whole fleet of vehicles, traffic signs, and traffic light systems. On some markets we even offer turn-key solutions including installation. Our standard and premium battery-powered vehicles are available in many appealing designs to choose from.