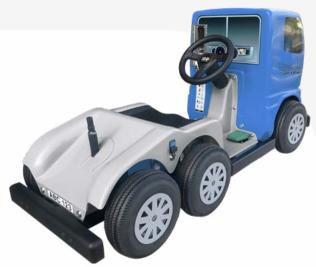

### Buggie

Measurement: L 1085 mm, W 600 mm, H 600 mm. Weight: 55 kg approx. (incl. batteries).

More technical information can be found on this page.

STANDARD SBI · 2024 11

Measurement: L 1530 mm, W 700 mm, H 600 mm. Weight: 63 kg approx. (incl. batteries). More technical information can be found on page 10.