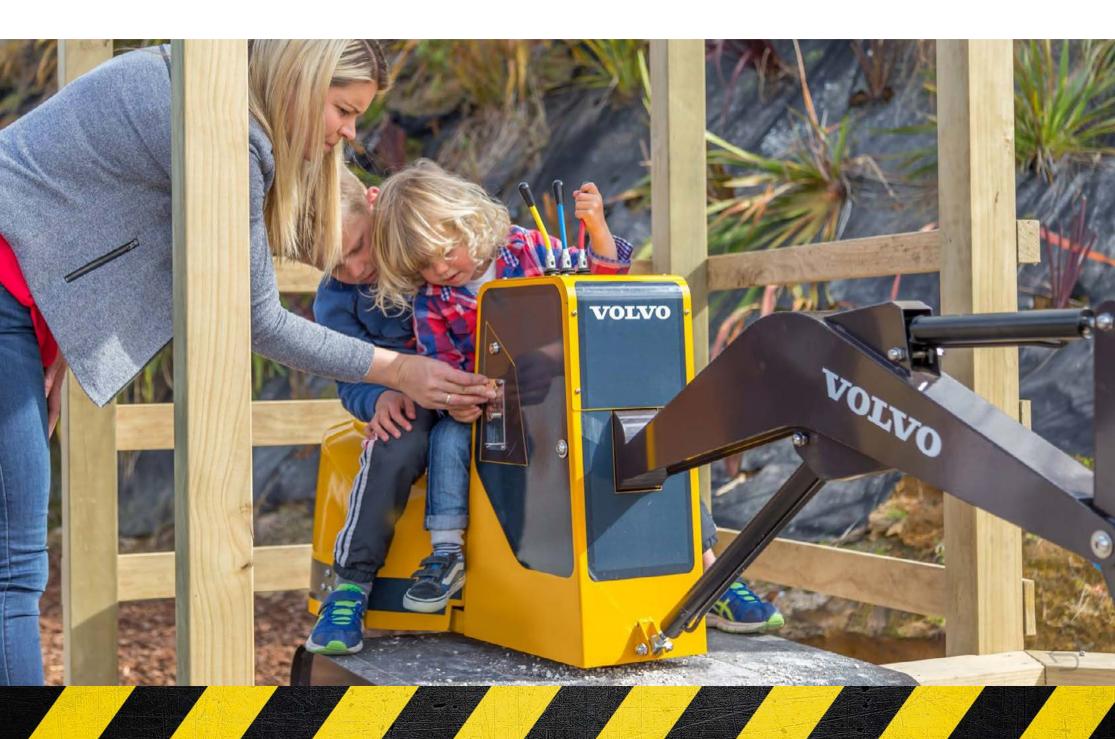

## Construction Zone

Unlike our other products, both the Mini Digger, Mini Grabber, and

- DIGGERS, GRABBERS AND TOWER CRANES

Mini Tower Crane are stationary, which represents a space-saving solution. The Mini Digger has been one of our most popular products for many years and the Mini Grabber is a different version where logs or blocks can be moved about. The Mini Tower Crane is their true companion. The three products can be combined in one play area to create a building zone where kids can role-play as construction professionals or simply enjoy the fine mechanics that these machines present.

The Mini Diggers/Grabbers are usually arranged in a cluster of two to four units. They stand on a platform with a fenced sandpit or similar to dig in or move logs or blocks of wood about. Hydraulically operated, the machines are equipped with three hydraulic cylinders controlled by the corresponding levers.

The Mini Tower Crane is similar in the configuration as the diggers but is as standard delivered with a pit and set of metal blocks in different sizes that the electromagnet can lift. Just like for real the machine is controlled with joysticks which control movement in three directions, and releases the load.

The youngest ones will learn physical skills and movement while having a blast digging holes in the ground or skillfully moving blocks around. Parents or siblings can easily assist if needed.

These products have been delivered globally to a wide range of indoor and outdoor facilities including theme parks, fairgrounds, family farms, zoos, science centers, camping facilities, hotels, and shopping centers. At any location, they will quickly become a favorite attraction!