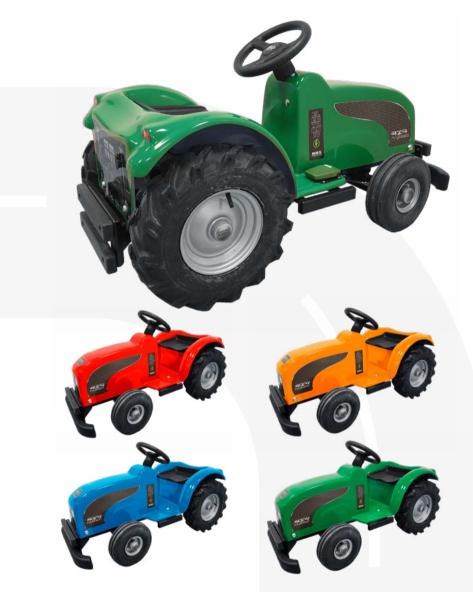

## Children's Farm

A top pick for farms parks and zoos at countless locations globally. Kids love driving and with their authentic design, our tractors are a perfect fit for rural settings and similar venues.

These vehicles are robustly designed and can be driven on almost any surface. An open area or loop track can be used and themed with farm-related buildings, hay bales, and other utensils. The tractors closely resemble full-size vehicles and allow for trailers and other additional detachable accessories related to farming. Many hours of safe and enjoyable driving are guaranteed!

The Children's Farm Concept is a perfect attraction for farm parks, zoos, campsites, and other rural settings where a tie to farming is desired. Children will get the feel of rural life behind the wheel of our battery-operated tractor, and will undoubtedly be happy harvesting and interacting with other farm dwellers.

#### COLOR

- Red
- Orange
- Green

Blue

Custom colors on request