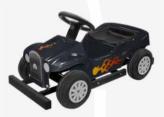

### Buggie

Measurement: L 1085 mm, W 600 mm, H 600 mm. Weight: 55 kg approx. (incl. batteries).

More technical information can be found on this page.

STANDARD SBI · 2024 11

Measurement: L 1530 mm, W 700 mm, H 600 mm. Weight: 63 kg approx. (incl. batteries). More technical information can be found on page 10.