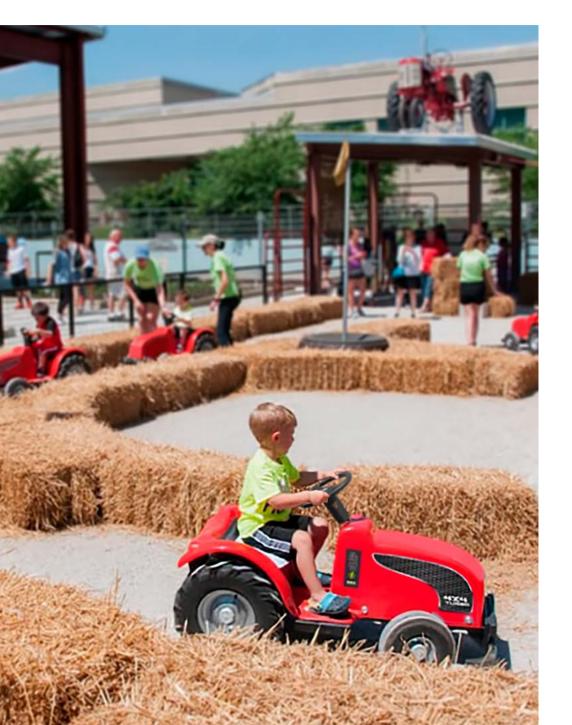

## Children's Farm

A top pick for farms parks and zoos at countless locations globally. Kids love driving and with their authentic design, our tractors are a perfect fit for rural settings and similar venues.

These vehicles are robustly designed and can be driven on almost any surface. An open area or loop track can be used and themed with farm-related buildings, hay bales, and other utensils. The tractors closely resemble full-size vehicles and allow for trailers and other additional detachable accessories related to farming. Many hours of safe and enjoyable driving are guaranteed!

The Children's Farm Concept is a perfect attraction for farm parks, zoos, campsites, and other rural settings where a tie to farming is desired. Children will get the feel of rural life behind the wheel of our battery-operated tractor, and will undoubtedly be happy harvesting and interacting with other farm dwellers.