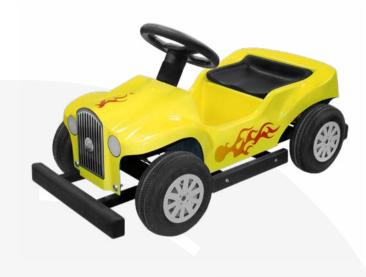

Discover our range of STANDARD and PREMIUM battery powered cars

What sets the standard and premium cars apart? Well, both options deliver exceptional quality and are low-maintenance, but the premium cars offer a more upscale experience.

As a result, in nearly all custom design projects, we opt for the premium vehicles. They are slightly larger and heavier, providing a more robust feel. These cars feature slightly larger wheels, integrated bumpers, operate on a 24 V system, and boast a motor control system that enables speed adjustments of up to 6 km/h. The motor controller also ensures smoother starts and stops, enhancing the overall driving experience, especially during acceleration.

On the other hand, the standard cars maintain the same high quality as the premium ones but utilize a more basic 12 V system and have a fixed speed of approximately 4 km/h. Without the motor controller, the start may be somewhat more abrupt, and these cars have stylish but non-integrated bumpers. They are also significantly lighter.

While we recommend the premium cars if your budget permits, both types of vehicles are guaranteed to bring smiles and intense concentration to young drivers. Of course, it's possible to mix different models, but combining standard and premium cars is not advisable due to differences in bumper heights and vehicle weight. Together, we can determine the ideal vehicle for your specific needs.