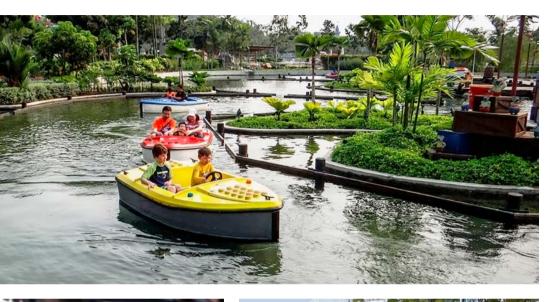

## **Boating School**

The Boating School is a fun-packed ride that allows kids to test their navigation skills and become captains of their mini-vessels. Parents, friends, and siblings will be the happy passengers.

The boats can either be used in an open water area or navigated through a loop. Both layouts are suitable to get a smooth and exciting experience for the entire family!

Loading and off-loading can take place at a regular dock, as usual, although some facilities may include a conveyor system to simplify the process and optimize the flow of guests safely. The battery capacity will ensure a full day of operation.

Just imagine for a second what a thrill it will be for a kid to take control of their boat! Whether we blindly trust our toddlers, or not at all, the boats are stable with excellent steering performance, and operate at low speed, enabling children to be safe captains. Of course, the youngest ones will be accompanied by an adult or older sibling who can keep an eye on the child and assist in case needed.