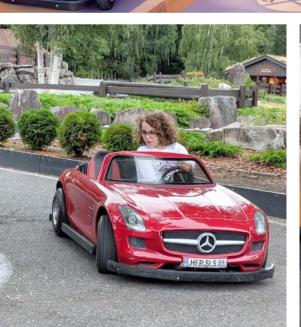

Discover our range of STANDARD and PREMIUM battery powered cars

What sets the standard and premium cars apart? Well, both options deliver exceptional quality and are low-maintenance, but the premium cars offer a more upscale experience.

As a result, in nearly all custom design projects, we opt for the premium vehicles. They are slightly larger and heavier, providing a more robust feel. These cars feature slightly larger wheels, integrated bumpers, operate on a 24 V system, and boast a motor control system that enables speed adjustments of up to 6 km/h. The motor controller also ensures smoother starts and stops, enhancing the overall driving experience, especially during acceleration.

### Benza

Measurement: L 1600 mm, W 710 mm, H 600 mm. Weight: 115 kg approx. (incl. batteries). More technical information can be found on this page. PREMIUM SBI · 2024 19

Measurement: L 1600 mm, W 710 mm, H 600 mm. Weight: 110 kg approx. (incl. batteries). More technical information can be found on page 18.