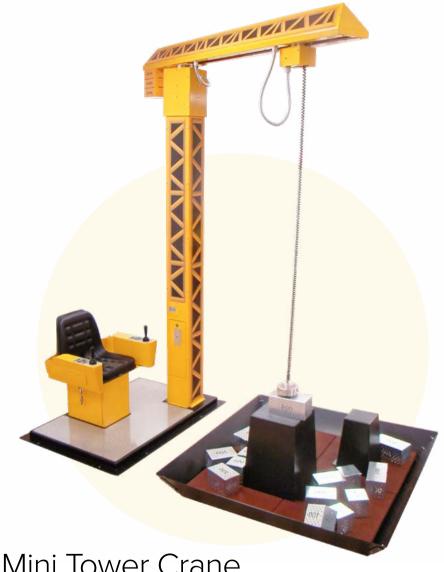

## Mini Tower Crane

The Mini Tower Crane is similar in the setup as the diggers but is as standard delivered with a pit and set of metal blocks in different sizes that the electromagnet can lift. Just like for real the machine is operated with joysticks that control movement in three directions and releases to the load.

The Mini Tower Crane movements are CPU-controlled and individually programmed for utmost game satisfaction. It uses a permanent electric magnet and to release the load the magnet is temporarily disabled. The load load can therefore be dropped with precision. The machine has overload protection for all motors.

Move blocks, build stacks, or wreck what has been built in this truly interactive experience. Both concentration and coordination will be required to succeed in the game!

33 SBI • 2024 CONSTRUCTION ZONE

Mini Tower Crane

Measurement: L 1200 mm, W 800 mm (platform) H 2470 mm. Total weight: 155 kg (excluding pit and blocks).

34 SBI · 2024 CONSTRUCTION ZONE

CONSTRUCTION ZONE