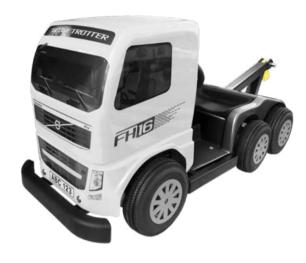

### Volvo FH16 Tow Truck

Measurement: L 1500 mm, W 710 mm, H 600 mm. Weight: 71 kg approx. (incl. batteries). More technical information can be found on page 10.