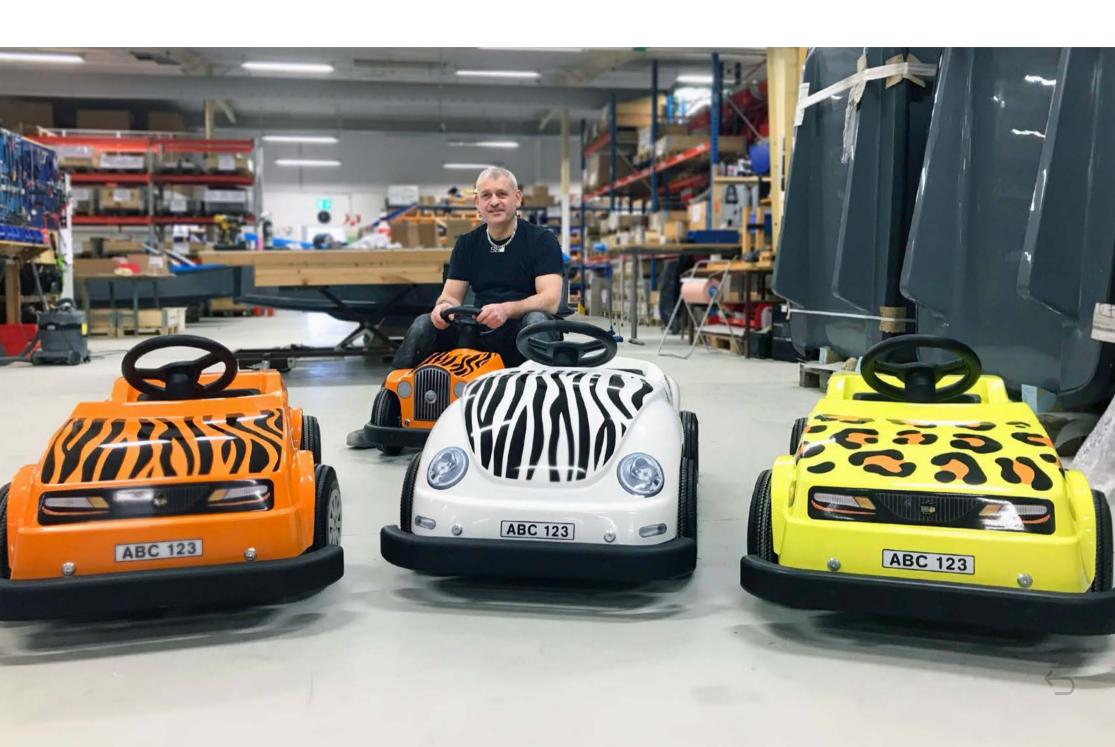

Discover our range of STANDARD and PREMIUM battery powered cars

What sets the standard and premium cars apart? Well, both options deliver exceptional quality and are low-maintenance, but the premium cars offer a more upscale experience.

As a result, in nearly all custom design projects, we opt for the premium vehicles. They are slightly larger and heavier, providing a more robust feel. These cars feature slightly larger wheels, integrated bumpers, operate on a 24 V system, and boast a motor control system that enables speed adjustments of up to 6 km/h. The motor controller also ensures smoother starts and stops, enhancing the overall driving experience, especially during acceleration.

On the other hand, the standard cars maintain the same high quality as the premium ones but utilize a more basic 12 V system and have a fixed speed of approximately 4 km/h. Without the motor controller, the start may be somewhat more abrupt, and these cars have stylish but non-integrated bumpers. They are also significantly lighter.

While we recommend the premium cars if your budget permits, both types of vehicles are guaranteed to bring smiles and intense concentration to young drivers. Of course, it's possible to mix different models, but combining standard and premium cars is not advisable due to differences in bumper heights and vehicle weight. Together, we can determine the ideal vehicle for your specific needs.