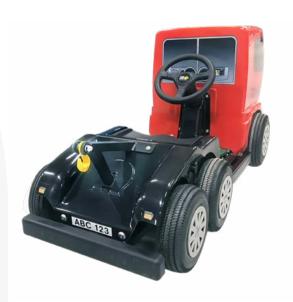

### Buggie

Measurement: L 1085 mm, W 600 mm, H 600 mm. Weight: 55 kg approx. (incl. batteries).

More technical information can be found on this page.

STANDARD SBI · 2024 11

Measurement: L 1530 mm, W 700 mm, H 600 mm. Weight: 63 kg approx. (incl. batteries). More technical information can be found on page 10.