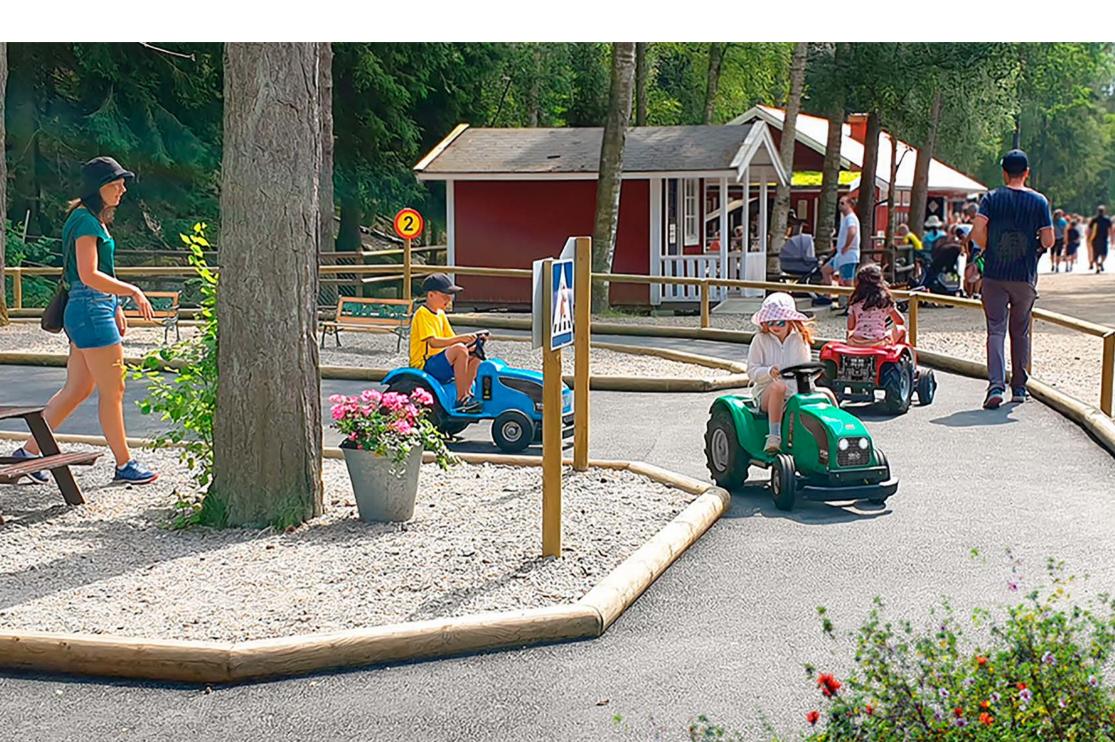

## Children's Farm

A top pick for farms parks and zoos at countless locations globally. Kids love driving and with their authentic design, our tractors are a perfect fit for rural settings and similar venues.

These vehicles are robustly designed and can be driven on almost any surface. An open area or loop track can be used and themed with farm-related buildings, hay bales, and other utensils. The tractors closely resemble full-size vehicles and allow for trailers and other additional detachable accessories related to farming. Many hours of safe and enjoyable driving are guaranteed!

The Children's Farm Concept is a perfect attraction for farm parks, zoos, campsites, and other rural settings where a tie to farming is desired. Children will get the feel of rural life behind the wheel of our battery-operated tractor, and will undoubtedly be happy harvesting and interacting with other farm dwellers.