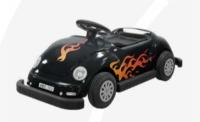

### Buggie

Measurement: L 1085 mm, W 600 mm, H 600 mm. Weight: 55 kg approx. (incl. batteries).

More technical information can be found on this page.

STANDARD SBI · 2024 11

Measurement: L 1530 mm, W 700 mm, H 600 mm. Weight: 63 kg approx. (incl. batteries). More technical information can be found on page 10.