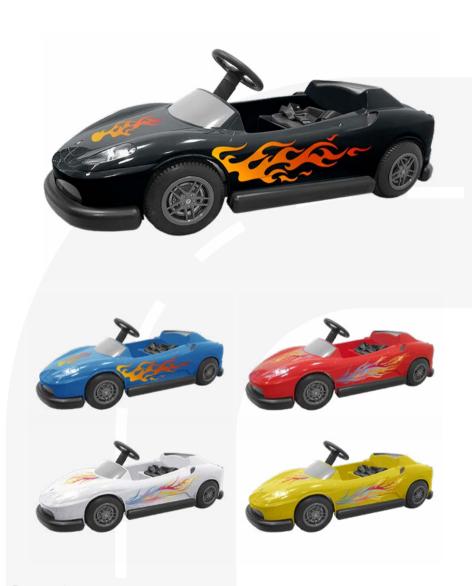

## Racing Academy

Our racing vehicle is a great attraction that suits all environments. Particularly, it fits like a glove in car-themed amusement parks, racing tracks, and go-kart facilities oriented to young kids.

#### **DECOR**

Yellow

Blue

Custom decors on request

#### **COLOR**

Red

Yellow

Green

Blue

Black

Custom colors on request