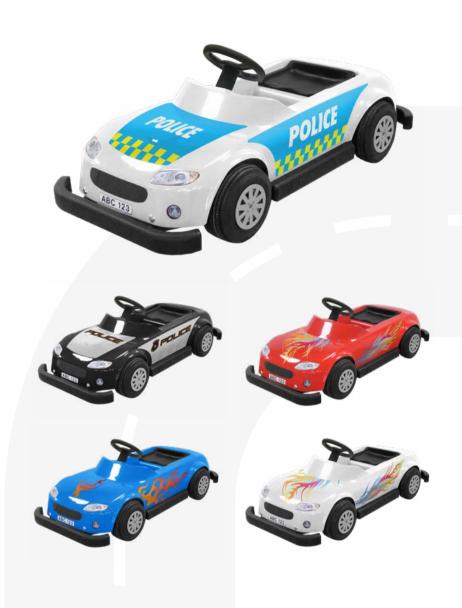

Discover our range of STANDARD and PREMIUM battery powered cars

What sets the standard and premium cars apart? Well, both options deliver exceptional quality and are low-maintenance, but the premium cars offer a more upscale experience.

#### **DECOR**

- **Flames**
- Flower
- Police, EU
- Police, US

Custom decors on request

#### COLOR

- Red
- Orange
- Yellow
- Pink
- Green
- Blue
- White
- Black

Custom colors on request