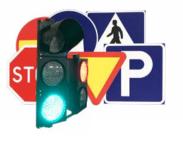

#### **Traffic Lights and Signs**

For a comprehensive driving school experience, consider incorporating traffic lights and signs into your attraction's theming. This addition enhances the educational aspect of the attraction. Feel free to inquire for more information on these elements.