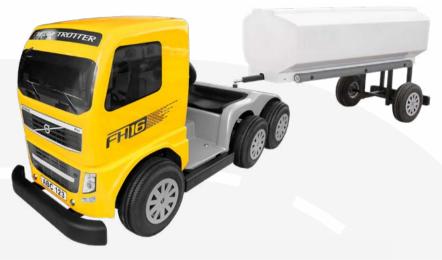

## Volvo FH16

Measurement: L 1500 mm, W 700 mm, H 600 mm. Weight: 68 kg approx. (incl. batteries). More technical information can be found on page 10. 16 SBI - 2024

Measurement: L 2800 mm, W 710 mm, H 600 mm. Weight: 90 kg approx. (incl. trailer and batteries). More technical information can be found on page 10.