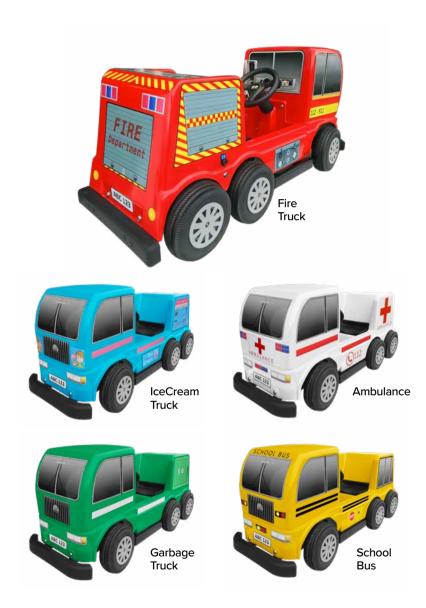

### Fire Truck & Friends

Measurement: L 1500 mm, W 570 mm, H 700 mm. Weight: 68 kg approx. (incl. batteries). More technical information can be found on page 10.

18 SBI - 2024

## Volvo FH16

Measurement: L 1500 mm, W 700 mm, H 600 mm. Weight: 68 kg approx. (incl. batteries). More technical information can be found on page 10. 16 SBI - 2024

Measurement: L 2800 mm, W 710 mm, H 600 mm. Weight: 90 kg approx. (incl. trailer and batteries). More technical information can be found on page 10.

### Volvo FH16 Tow Truck

Measurement: L 1500 mm, W 710 mm, H 600 mm. Weight: 71 kg approx. (incl. batteries). More technical information can be found on page 10.