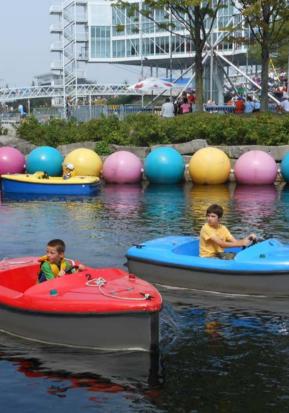

## **Boating School**

The Boating School is a fun-packed ride that allows kids to test their navigation skills and become captains of their mini-vessels. Parents, friends, and siblings will be the happy passengers.

The boats can either be used in an open water area or navigated through a loop. Both layouts are suitable to get a smooth and exciting experience for the entire family!

Loading and off-loading can take place at a regular dock, as usual, although some facilities may include a conveyor system to simplify the process and optimize the flow of guests safely. The battery capacity will ensure a full day of operation.

Just imagine for a second what a thrill it will be for a kid to take control of their boat! Whether we blindly trust our toddlers, or not at all, the boats are stable with excellent steering performance, and operate at low speed, enabling children to be safe captains. Of course, the youngest ones will be accompanied by an adult or older sibling who can keep an eye on the child and assist in case needed.