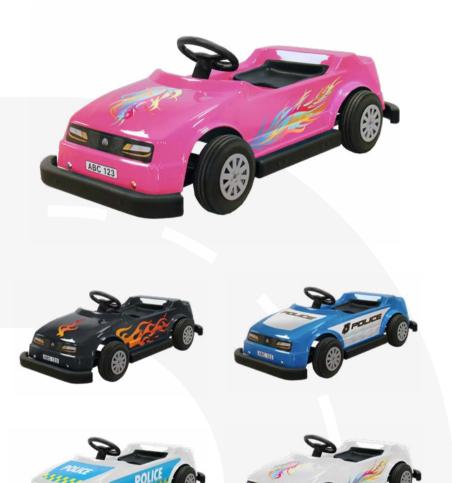

Discover our range of STANDARD and PREMIUM battery powered cars

What sets the standard and premium cars apart? Well, both options deliver exceptional quality and are low-maintenance, but the premium cars offer a more upscale experience.

#### DECOR

- Flames
- Flower
- Police, EU
- Police, US
- **S** Rally

Custom decors on request

#### COLOR

- Red
- Orange
- Yellow
- Pink
- Green Blue
- White Black
- Custom colors on request