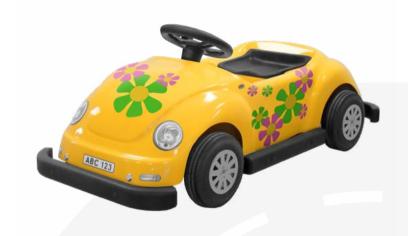

### Buggie

Measurement: L 1085 mm, W 600 mm, H 600 mm. Weight: 55 kg approx. (incl. batteries).

More technical information can be found on this page.

STANDARD SBI · 2024 11

Measurement: L 1530 mm, W 700 mm, H 600 mm. Weight: 63 kg approx. (incl. batteries). More technical information can be found on page 10.