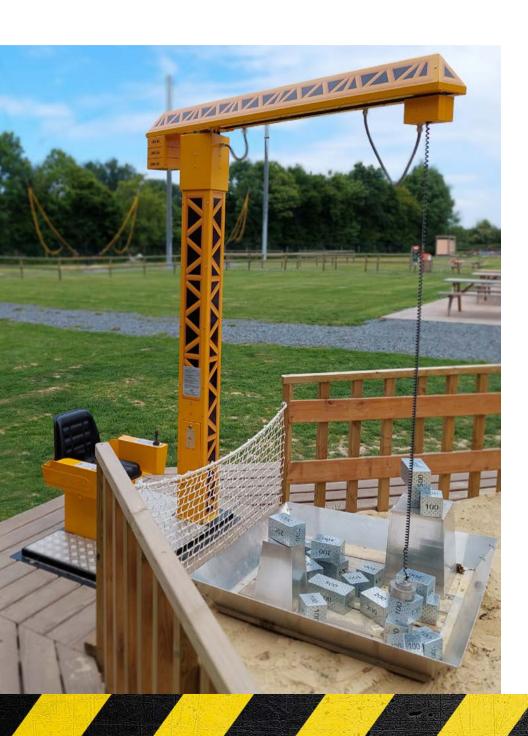

## Mini Tower Crane

The Mini Tower Crane is similar in the setup as the diggers but is as standard delivered with a pit and set of metal blocks in different sizes that the electromagnet can lift. Just like for real the machine is operated with joysticks that control movement in three directions and releases to the load.

The Mini Tower Crane movements are CPU-controlled and individually programmed for utmost game satisfaction. It uses a permanent electric magnet and to release the load the magnet is temporarily disabled. The load load can therefore be dropped with precision. The machine has overload protection for all motors.

Move blocks, build stacks, or wreck what has been built in this truly interactive experience. Both concentration and coordination will be required to succeed in the game!

33 SBI • 2024 CONSTRUCTION ZONE

Mini Tower Crane

Measurement: L 1200 mm, W 800 mm (platform) H 2470 mm. Total weight: 155 kg (excluding pit and blocks).

34 SBI · 2024 CONSTRUCTION ZONE

CONSTRUCTION ZONE