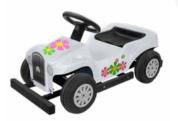

### Buggie

Measurement: L 1085 mm, W 600 mm, H 600 mm. Weight: 55 kg approx. (incl. batteries).

More technical information can be found on this page.

STANDARD SBI · 2024 11

Measurement: L 1530 mm, W 700 mm, H 600 mm. Weight: 63 kg approx. (incl. batteries). More technical information can be found on page 10.