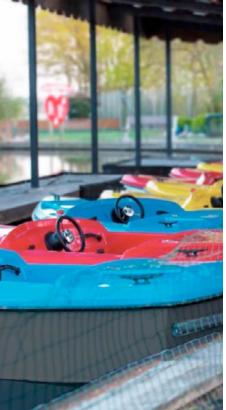

## **Boating School**

The Boating School is a fun-packed ride that allows kids to test their navigation skills and become captains of their mini-vessels. Parents, friends, and siblings will be the happy passengers.

The boats can either be used in an open water area or navigated through a loop. Both layouts are suitable to get a smooth and exciting experience for the entire family!

Loading and off-loading can take place at a regular dock, as usual, although some facilities may include a conveyor system to simplify the process and optimize the flow of guests safely. The battery capacity will ensure a full day of operation.

Just imagine for a second what a thrill it will be for a kid to take control of their boat! Whether we blindly trust our toddlers, or not at all, the boats are stable with excellent steering performance, and operate at low speed, enabling children to be safe captains. Of course, the youngest ones will be accompanied by an adult or older sibling who can keep an eye on the child and assist in case needed.