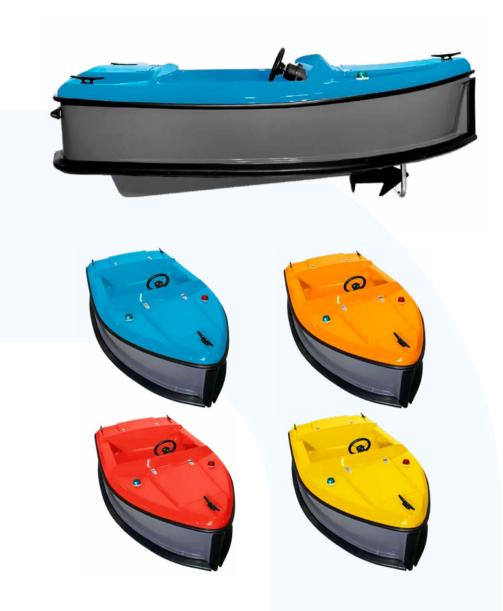

#### **SBI BOAT**

24 V system. Smooth sturdy ride. High capacity with up to 3 persons.

#### **TECHNICAL SPECIFICATIONS**

- Capacity: 2 adults or 1 adult and 2 kids.
- Age range: 3 and up.
- Speed: Aprox. 3 km/h (programmable +/- 10%).
- Maximum weight admitted: 180 kg (400 ib).
- Hull/Deck: Hand-laid GRP, 2 layers gelcoat, 3 layers mat, and reinforced by laminate. Non-slip surface on seats and floor.
- Bumpers: Rubber front, side, and rear fenders.
- Height over Water Line: 0,55 m.
- Water depth: Minimum 0,6 m.
- Turning diameter: 10,0 m.
- Electrical system: 24 V.
- Motor: Electric, sealed under-water motor. Purpose built for both propulsion and steering action.
- Motor controller: Fully automatic.
- Bilge pump: Fully automatic.
- Battery: 4 x Gel Type VRLA 6 V 180 Ah.
   Weight: approx. 30 kg/each. Operating time: 8-10 hours.
- Battery charger: 3 Step charger, fully automatic (24 V 20 A).
- Acceleration: Air pedal with pressure switch.
- Navigation: LED lights.
- Steering: Heavy Duty Hydraulic Steering System.
- Shipping parameters:

#### COLOR

- Red
- Yellow
- Orange
- Blue

Custom colors on request

Kindly take note that the measurements provided are approximate. The current models available may differ from the pictures exhibited. The color reproduction of images may differ from reality. Therefore, we encourage you to confirm the particularities of the product of your interest.

### SBI Boat

Measurement: L 2750 mm, W 1545 mm, H 955 mm. Total weight: Approx. 287 kg. (incl. batteries). More technical information can be found on this page. 28 SBI - 2024