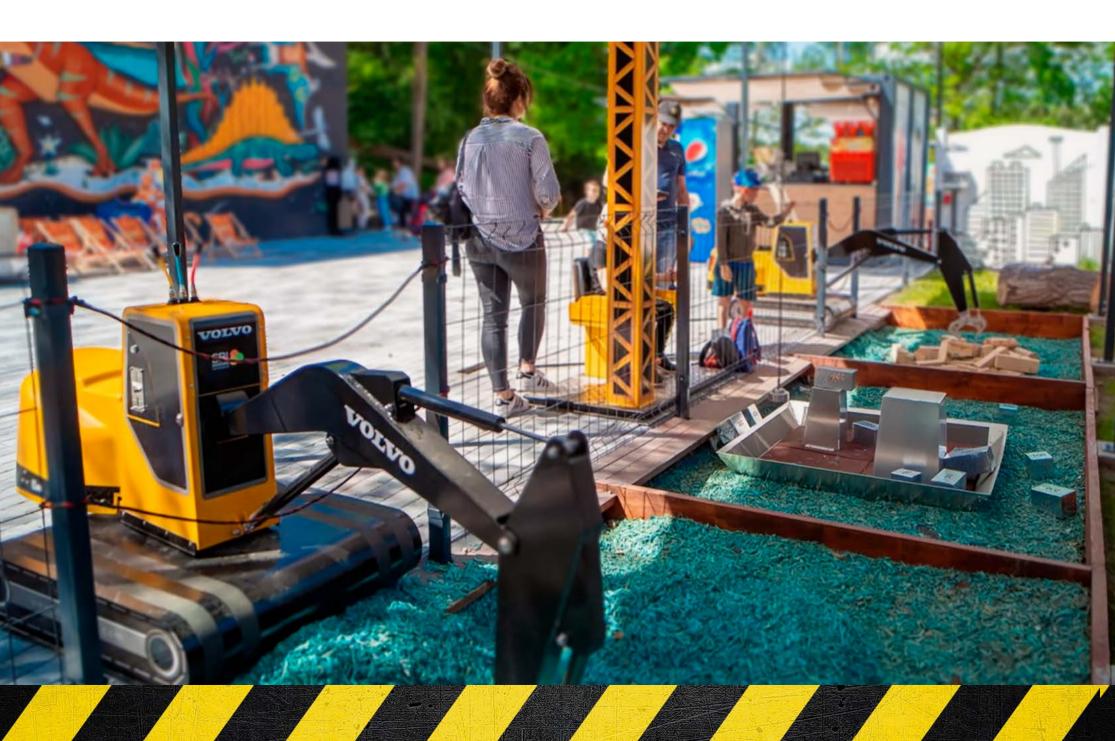

## Construction Zone

Unlike our other products, both the Mini Digger, Mini Grabber, and

- DIGGERS, GRABBERS AND TOWER CRANES

Mini Tower Crane are stationary, which represents a space-saving solution. The Mini Digger has been one of our most popular products for many years and the Mini Grabber is a different version where logs or blocks can be moved about. The Mini Tower Crane is their true companion. The three products can be combined in one play area to create a building zone where kids can role-play as construction professionals or simply enjoy the fine mechanics that these machines present.

The Mini Diggers/Grabbers are usually arranged in a cluster of two to four units. They stand on a platform with a fenced sandpit or similar to dig in or move logs or blocks of wood about. Hydraulically operated, the machines are equipped with three hydraulic cylinders controlled by the corresponding levers.

The Mini Tower Crane is similar in the configuration as the diggers but is as standard delivered with a pit and set of metal blocks in different sizes that the electromagnet can lift. Just like for real the machine is controlled with joysticks which control movement in three directions, and releases the load.

The youngest ones will learn physical skills and movement while having a blast digging holes in the ground or skillfully moving blocks around. Parents or siblings can easily assist if needed.

These products have been delivered globally to a wide range of indoor and outdoor facilities including theme parks, fairgrounds, family farms, zoos, science centers, camping facilities, hotels, and shopping centers. At any location, they will quickly become a favorite attraction!