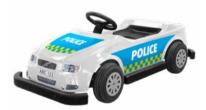

## Driving School

This attraction is based on the creation of a miniature traffic environment in which children, apart from having fun, gain knowledge of traffic safety as well as improve their driving skills.

Our Children's Driving School setups can range from minimalistic tracks with essential equipment to custom-designed concepts inspired by a particular theme. We can provide all necessary supplies, from one single car to a whole fleet of vehicles, traffic signs, and traffic light systems. On some markets we even offer turn-key solutions including installation. Our standard and premium battery-powered vehicles are available in many appealing designs to choose from.

Discover our range of STANDARD and PREMIUM battery powered cars

What sets the standard and premium cars apart? Well, both options deliver exceptional quality and are low-maintenance, but the premium cars offer a more upscale experience.