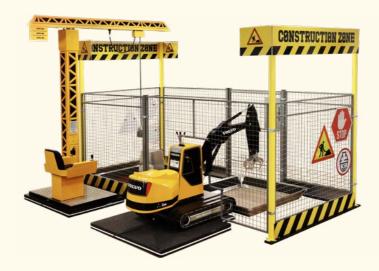

#### **LET'S DIG IT!**

#### **CONSTRUCTION MACHINES**

## Construction Zone

With our construction-themed machines, you are sure to create an attraction loved by children of all ages. Unlike our other products, these machines are stationary, which represents a space-saving solution. The three products can be combined in one play area to create a construction zone where kids can role-play as construction professionals or simply enjoy the fine mechanics of these machines. Our scalable and themed cage system ensures a safe and carefully designed attraction from start to finish.