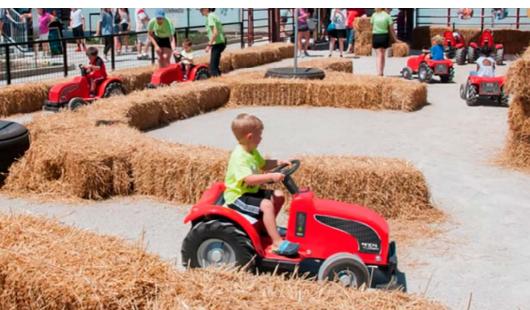

#### THE MOST FUN AT THE FARM!

**TRACTORS** 

## Children's Farm

A top pick for farm parks, zoos and similar locations at countless locations globally. Kids love driving and with their authentic design, our tractors are a perfect fit for rural settings and similar venues. These vehicles are robustly designed and can be driven on almost any flat surface. An open area or loop track can be used and themed with farm-related buildings, hay bales, and other suitable elements, this attraction is a perfect fit for a setting with a rural atmosphere.