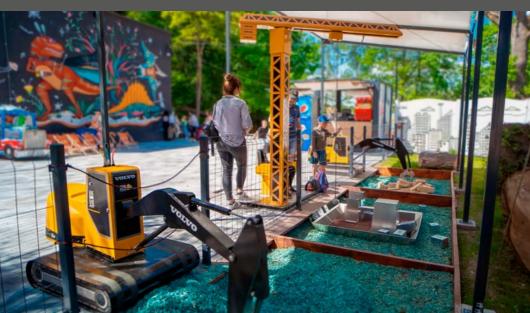

#### **LET'S DIG IT!**

#### **CONSTRUCTION MACHINES**

## Construction Zone

With our construction-themed machines, you are sure to create an attraction loved by children of all ages. Unlike our other products, these machines are stationary, which represents a space-saving solution. The three products can be combined in one play area to create a construction zone where kids can role-play as construction professionals or simply enjoy the fine mechanics of these machines. Our scalable and themed cage system ensures a safe and carefully designed attraction from start to finish.