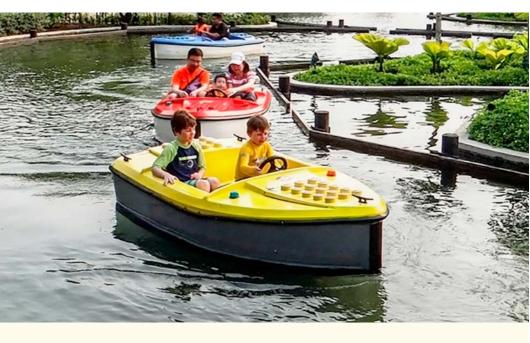

#### **PULL UP ANCHORS, SAILORS!**

## **Boating School**

The Boating School is a fun-packed ride that allows kids to test their navigation skills and become captains of their mini vessels. Parents, friends, and siblings will be the happy passengers. Our boats are sturdy and have capacity for up to three people. The battery capacity is excellent and will ensure a full-day operation. The boats can be used either in an open water area or navigated through a loop. Both layouts are suitable to get a smooth and exciting experience for the entire family!