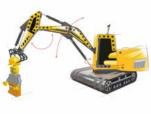

# **Mini Grabber** & Mini Digger

Hydraulically operated for a realistic experience; stationary design for maximum space efficiency.

Technical Specifications

- Capacity: 1 child
- Age to operate: From 3 years (under adult supervision)
- Maximum weight admitted: 80 kg (180 lbs)

# **Mini Tower Crane**

It is a joy to see the focus and concentration of the kids when operating the Tower Crane. Electromagnet. Operated with joysticks.

**Technical Specifications** 

- Capacity: 1 child •
- . Age to operate: +3 age
- Max. weight admitted: 80 kg (180 lbs) •
- Turning angle of boom: 60° (degrees)
- Height of magnet: 120 cm (3 ft 11 in) from floor. (adjustable)
- Timer: Adjustable to 3 or 5 minutes •
- . Motors: 3 x 24 V DC motors
- Use: Indoor or outdoor, (under a roof)

# SBI Cage System

Fully customizable with a range of theming options to perfectly fit your location.

Technical Specifications

- Outdoors: Galvanized Steel Construction
- Indoors: Steel Construction
- Black Powder coating
- Easy to mount
- Perfect for Mini Tower Crane and Mini Digger / Grabber.
- The swing radius of the Mini Digger / Grabber is adjusted to fit in the cage
- Heavy-duty adjustable platforms with LED Neon lights

## **Construction Zone**

Create an attraction loved by children of all ages. The products can be combined in one play area to create a construction zone. Our scalable and themed cage system ensures a safe and carefully designed attraction from start to finish.