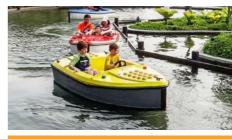

### **SBI Boat**

Stable and safe boat for up to three people (one adult and two children), ideal for lazy rivers or open water.

Technical Specifications

- Capacity: 2 adults or 1 adult and 2 kids
- . Age range: 3 and up
- Speed: Approx. 3 km/h, 1,9 mph (programmable +/- 10%)
- Maximum weight admitted: 180 kg (400 ibs)
- Hull/Deck: Hand-laid GRP
- Bumpers: Rubber (front, side and rear)
- Water depth: Minimum 0,6 m (2 ft)
- Electrical system: 24 V
- Motor: Electric, sealed under-water motor
- Battery: 4 x Gel Type VRLA 6 V 180 Ah
- Battery charger: 3 Step charger, fully automatic (24 V 20 A)
- . Steering: Heavy-duty hydraulic steering system

MEASUREMENTS: Length: 1220 mm, 4 ft. Width: 600 mm, 2 ft. Height: 650 mm. 2 ft 2 in.

Approx. 70 kg. 154 lbs. (incl. battery).