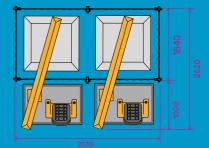

#### Standars & Premium Vehicles:

- G

- Police, US

- O Red

- Green
- Blue
- White
- Black
- Create your perfect space efficient layout.

MEASUREMENTS: Length: 1600 mm, 5 ft 3 in. Width: 710 mm, 2 ft 4 in. Height: 600 mm, 2 ft.

# DECOR: Custom decors on request

 Orange
 Green Blue

Create your perfect space-efficient layout.

**OPTIONS:** 

Sound