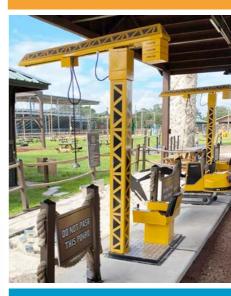

# **Mini Tower Crane**

It is a joy to see the focus and concentration of the kids when operating the Tower Crane. Electromagnet. Operated with joysticks.

**Technical Specifications** 

- Capacity: 1 child •
- . Age to operate: +3 age
- Max. weight admitted: 80 kg (180 lbs) •
- Turning angle of boom: 60° (degrees)
- Height of magnet: 120 cm (3 ft 11 in) from floor. (adjustable)
- Timer: Adjustable to 3 or 5 minutes •
- . Motors: 3 x 24 V DC motors
- Use: Indoor or outdoor, (under a roof)

This safety cage allows machinery to operate safely with minimal supervision, meeting all regulatory standards. It enhances the "Construction Zone" look and offers space for signage, which is perfect for messages or promotions.

## **Construction Zone**

Create an attraction loved by children of all ages. The products can be combined in one play area to create a construction zone. Our scalable and themed cage system ensures a safe and carefully designed attraction from start to finish.