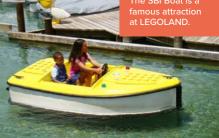

### **SBI Boat**

Stable and safe boat for up to three people (one adult and two children), ideal for lazy rivers or open water.

Technical Specifications

- Capacity: 2 adults or 1 adult and 2 kids
- . Age range: 3 and up
- Speed: Approx. 3 km/h, 1,9 mph (programmable +/- 10%)
- Maximum weight admitted: 180 kg (400 ibs)
- Hull/Deck: Hand-laid GRP
- Bumpers: Rubber (front, side and rear)
- Water depth: Minimum 0,6 m (2 ft)
- Electrical system: 24 V
- Motor: Electric, sealed under-water motor
- Battery: 4 x Gel Type VRLA 6 V 180 Ah
- Battery charger: 3 Step charger, fully automatic (24 V 20 A)
- . Steering: Heavy-duty hydraulic steering system

### MEASUREMENTS: Length: 2750 mm, 9 ft. Width: 1540 mm, 5 ft 1 in. Height: 950 mm. 3 ft 1 in.

**TOTAL WEIGHT:** Approx. 290 kg. 639 lb<u>s</u>

DECOR:

- COLOR: Red
- Green

Blue

The SBI Boat is a