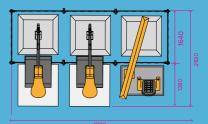

# SBI Cage System

Fully customizable with a range of theming options to perfectly fit your location.

Technical Specifications

- Outdoors: Galvanized Steel Construction
- Indoors: Steel Construction
- Black Powder coating
- Easy to mount
- Perfect for Mini Tower Crane and Mini Digger / Grabber.
- The swing radius of the Mini Digger / Grabber is adjusted to fit in the cage
- Heavy-duty adjustable platforms with LED Neon lights

This safety cage allows machinery to operate safely with minimal supervision, meeting all regulatory standards. It enhances the "Construction Zone" look and offers space for signage, which is perfect for messages or promotions.