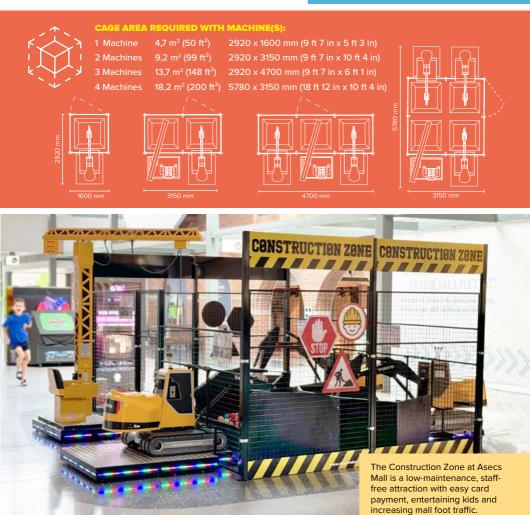

# SBI Cage System

Fully customizable with a range of theming options to perfectly fit your location.

Technical Specifications

- Outdoors: Galvanized Steel Construction
- Indoors: Steel Construction
- Black Powder coating
- Easy to mount
- Perfect for Mini Tower Crane and Mini Digger / Grabber.
- The swing radius of the Mini Digger / Grabber is adjusted to fit in the cage
- Heavy-duty adjustable platforms with LED Neon lights

This safety cage allows machinery to operate safely with minimal supervision, meeting all regulatory standards. It enhances the "Construction Zone" look and offers space for signage, which is perfect for messages or promotions.

## **Construction Zone**

Create an attraction loved by children of all ages. The products can be combined in one play area to create a construction zone. Our scalable and themed cage system ensures a safe and carefully designed attraction from start to finish.