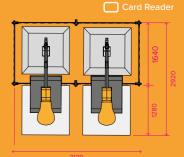

#### **MEASUREMENTS:**

Length: 2400 mm, 7 ft 11 in. Width: 760 mm, 2 ft 6 in. (platform) Height: 1000 mm, 3 ft 3 in.

TOTAL WEIGHT:

COLOR: Yellow / 
Black

**OPTIONS:** 🔗 Coin/Token

### MEASUREMENTS: Length: 1200 mm, L 3 ft 11 in.

Width: 800 mm, 2 ft 7 in (platform), Height: 2470 mm. H 8 ft 1 in.

TOTAL WEIGHT: Approx. 155 kg. 342 lbs. (excluding pit and blocks).

COLOR: Yellow

Coin/Token