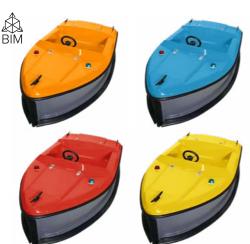

### **SBI Boat**

Stable and safe boat for up to three people (one adult and two children), ideal for lazy rivers or open water.

Technical Specifications

- Capacity: 2 adults or 1 adult and 2 kids
- . Age range: 3 and up
- Speed: Approx. 3 km/h, 1,9 mph (programmable +/- 10%)
- Maximum weight admitted: 180 kg (400 ibs)
- Hull/Deck: Hand-laid GRP
- Bumpers: Rubber (front, side and rear)
- Water depth: Minimum 0,6 m (2 ft)
- Electrical system: 24 V
- Motor: Electric, sealed under-water motor
- Battery: 4 x Gel Type VRLA 6 V 180 Ah
- Battery charger: 3 Step charger, fully automatic (24 V 20 A)
- . Steering: Heavy-duty hydraulic steering system

MEASUREMENTS: Length: 1220 mm, 4 ft. Width: 600 mm, 2 ft. Height: 650 mm. 2 ft 2 in.

Approx. 70 kg. 154 lbs. (incl. battery).