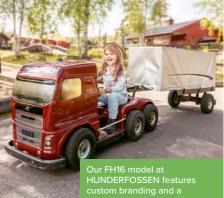

Our FH16 model at HUNDERFOSSEN features custom branding and a trailer built to the client's specifications.

MEASUREMENTS: Length: 1085 – 1535 mm, 3 ft 7 in – 5 ft. Width: 600 – 710 mm, 2 ft – 2 ft 4 in. Height: 600 mm, 2 ft.