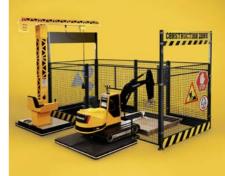

## **Construction Zone**

Create an attraction loved by children of all ages. The products can be combined in one play area to create a construction zone. Our scalable and themed cage system ensures a safe and carefully designed attraction from start to finish.