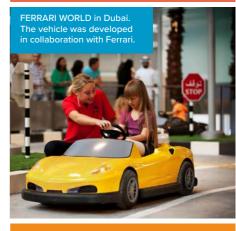

# **Premium Vehicles**

Authentic, durable design that fits seamlessly into any setup. Powered by a 24 V system.

- Technical Specifications
- Capacity: 1 child •
- Age range: 3 to 11 years old •
- Maximum weight admitted: 90 kg (198 ibs)
- Speed max: 6 km/h (3,74 mph)