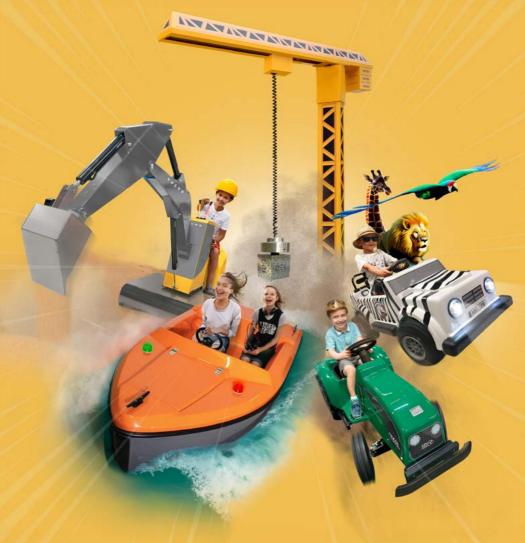

# **Mini Grabber** & Mini Digger

Hydraulically operated for a realistic experience; stationary design for maximum space efficiency.

Technical Specifications

- Capacity: 1 child
- Age to operate: From 3 years (under adult supervision)
- Maximum weight admitted: 80 kg (180 lbs)

# **Mini Tower Crane**

It is a joy to see the focus and concentration of the kids when operating the Tower Crane. Electromagnet. Operated with joysticks.

**Technical Specifications** 

- Capacity: 1 child •
- . Age to operate: +3 age
- Max. weight admitted: 80 kg (180 lbs) •
- Turning angle of boom: 60° (degrees)
- Height of magnet: 120 cm (3 ft 11 in) from floor. (adjustable)
- Timer: Adjustable to 3 or 5 minutes •
- . Motors: 3 x 24 V DC motors
- Use: Indoor or outdoor, (under a roof)

# **SBI Tractor**

A bestseller with an authentic design that adapts to any setup, powered by a 12V system.

Technical Specifications

- Age range: 3 11 years
- Maximum weight admitted: 50 kg (110 ibs)
- Speed max: 4 km/h (2,5 mph)
- Frame: Reinforced steel tubing, powder coated.
- Body: RTM fiberglass
- Bumpers: Molded vulcanized rubber with steel reinforcement
- . Transmission: Chain
- Wheels: Rubber tire with inner tube. (10" and 17")

### **SBI Boat**

Stable and safe boat for up to three people (one adult and two children), ideal for lazy rivers or open water.

Technical Specifications

- Capacity: 2 adults or 1 adult and 2 kids
- . Age range: 3 and up
- Speed: Approx. 3 km/h, 1,9 mph (programmable +/- 10%)
- Maximum weight admitted: 180 kg (400 ibs)
- Hull/Deck: Hand-laid GRP
- Bumpers: Rubber (front, side and rear)
- Water depth: Minimum 0,6 m (2 ft)
- Electrical system: 24 V
- Motor: Electric, sealed under-water motor
- Battery: 4 x Gel Type VRLA 6 V 180 Ah
- Battery charger: 3 Step charger, fully automatic (24 V 20 A)
- . Steering: Heavy-duty hydraulic steering system

## **Construction Zone**

Create an attraction loved by children of all ages. The products can be combined in one play area to create a construction zone. Our scalable and themed cage system ensures a safe and carefully designed attraction from start to finish.