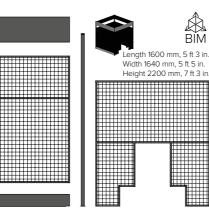

#### Standars & Premium Vehicles:

- G

- Police, US

- O Red

- Green
- Blue
- White
- Black
- Create your perfect space efficient layout.

MEASUREMENTS: Length: 1600 mm, 5 ft 3 in. Width: 710 mm, 2 ft 4 in. Height: 600 mm, 2 ft.