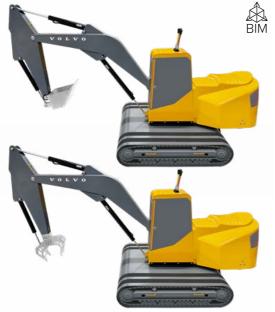

# **Mini Tower Crane**

It is a joy to see the focus and concentration of the kids when operating the Tower Crane. Electromagnet. Operated with joysticks.

**Technical Specifications** 

- Capacity: 1 child •
- . Age to operate: +3 age
- Max. weight admitted: 80 kg (180 lbs) •
- Turning angle of boom: 60° (degrees)
- Height of magnet: 120 cm (3 ft 11 in) from floor. (adjustable)
- Timer: Adjustable to 3 or 5 minutes •
- . Motors: 3 x 24 V DC motors
- Use: Indoor or outdoor, (under a roof)