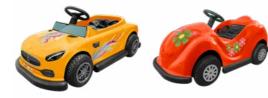

# **Standard Vehicles**

Classic models kids love, equipped with a reliable 12V system, fixed speed, and sturdy external bumpers.

- Technical Specifications
- Capacity: 1 child
- . Age range: from 3 to 11 years old
- Max. weight admitted: 50 kg (110 lbs) Fixed speed: 4 km/h (2,5 mph)
- Operating time: 8 10 hours per battery charge

# **Premium Vehicles**

Authentic, durable design that fits seamlessly into any setup. Powered by a 24 V system.

- Technical Specifications
- Capacity: 1 child •
- Age range: 3 to 11 years old •
- Maximum weight admitted: 90 kg (198 ibs)
- Speed max: 6 km/h (3,74 mph)