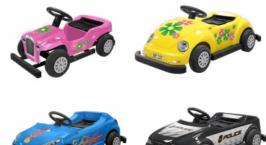

# **Standard Vehicles**

Classic models kids love, equipped with a reliable 12V system, fixed speed, and sturdy external bumpers.

- Technical Specifications
- Capacity: 1 child
- . Age range: from 3 to 11 years old
- Max. weight admitted: 50 kg (110 lbs) Fixed speed: 4 km/h (2,5 mph)
- Operating time: 8 10 hours per battery charge

# **Premium Vehicles**

Authentic, durable design that fits seamlessly into any setup. Powered by a 24 V system.

- Technical Specifications
- Capacity: 1 child •
- Age range: 3 to 11 years old •
- Maximum weight admitted: 90 kg (198 ibs)
- Speed max: 6 km/h (3,74 mph)