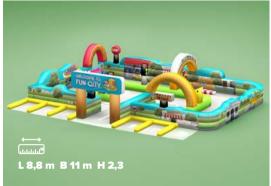

## Rid in Style with Our Inflatable Car Tracks

- Excite Your Shopping Center
- Engage All Ages
- Prioritize Safety and Durability
- Flexible and Customizable
- Perfect for Events and Promotions
- Purchase or Rental Options
   Boost Foot Traffic and Satisfaction

## Transform your shopping center into a hub of excitement with our Inflatable Car Tracks, designed for both indoor and outdoor spaces.

These tracks are engineered to transform ordinary shopping trips into thrilling adventures, drawing in visitors of all ages and keeping them engaged longer. Our Inflatable Car Tracks are not only versatile, accommodating various types of vehicles, but they also prioritize safety. Crafted from high-quality, durable materials, these tracks ensure smooth, enjoyable, and safe rides every time, offering a flexible solution for enhancing your retail environment.

Whether you're planning special events, seasonal promotions, or simply want to add a lively, festive element to your shopping center, our Inflatable Car Tracks are the ideal choice. With standard models available and options for customization, you can tailor the experience to perfectly fit your space and theme. Available for both purchase and rental, they offer flexible options to suit your needs and budget.

Invest in our Inflatable Car Tracks and turn your shopping center into a destination that people talk about and return to time and time again. Whether you choose to buy or rent, you're guaranteed a unique, safe, and customizable attraction that boosts foot traffic and customer satisfaction.