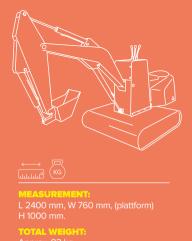

#### **TECHNICAL SPECIFICATIONS** Digger / Grabber

- Capacity: 1 child.
- Age to operate: From 3 years (under adult supervision).
- Maximum weight admitted: 80 kg (180 lb).
- Body: Steel, powder coated.
- Seat: RTM fiberglass.
- Maximum noise: 65 dB.
- Timer: Adjustable, 3 or 5 minutes.
- Turning angle of arm: 90°.
- Recommended digging depth: 40 cm from digger base.
   (Version with lower digging depth for indoor use available.)
- Electrical system: 230 VAC / 24 VDC, US/Japan version 115 VAC / 24 VDC.
- Hydraulically operated: 3 cylinders, a hydraulic control valve and oil pump system.
- Lever to operate:
  - · Left lever: Boom (push/pull).
  - Middle lever: Shovel (push/pull).
  - Right lever: Arm (push/pull).
- Max amount of load in shovel: 3 liters (approx.).
- Oil pump: Pump is set at 20 bar and must not be increased for safety reasons.
- Operating system: Coin/token mechanical coin acceptor or free play button. Card payment or electronic multicoin acceptor as option.
- Security: To be installed with fence around digging area.
- Shipping parameters:
   1 unit 220 x 85 x 125 cm, 155 kg.
   2 units 220 x 85 x 210cm, 275 kg.