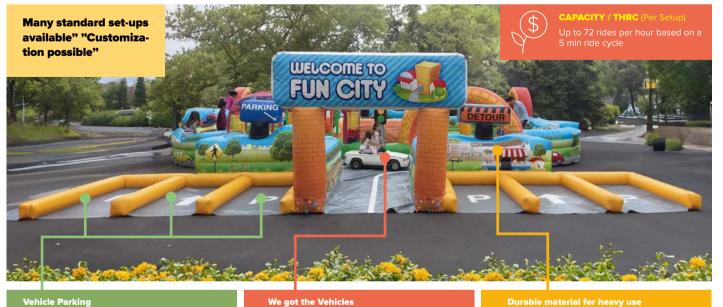

## Rid in Style with Our Inflatable Car Tracks

- Excite Your Shopping Center
- Engage All Ages
- Prioritize Safety and Durability
- Flexible and Customizable
- Perfect for Events and Promotions
- Purchase or Rental Options
   Boost Foot Traffic and Satisfaction

## Transform your shopping center into a hub of excitement with our Inflatable Car Tracks, designed for both indoor and outdoor spaces.

These tracks are engineered to transform ordinary shopping trips into thrilling adventures, drawing in visitors of all ages and keeping them engaged longer. Our Inflatable Car Tracks are not only versatile, accommodating various types of vehicles, but they also prioritize safety. Crafted from high-quality, durable materials, these tracks ensure smooth, enjoyable, and safe rides every time, offering a flexible solution for enhancing your retail environment.

Whether you're planning special events, seasonal promotions, or simply want to add a lively, festive element to your shopping center, our Inflatable Car Tracks are the ideal choice. With standard models available and options for customization, you can tailor the experience to perfectly fit your space and theme. Available for both purchase and rental, they offer flexible options to suit your needs and budget.

Invest in our Inflatable Car Tracks and turn your shopping center into a destination that people talk about and return to time and time again. Whether you choose to buy or rent, you're guaranteed a unique, safe, and customizable attraction that boosts foot traffic and customer satisfaction.