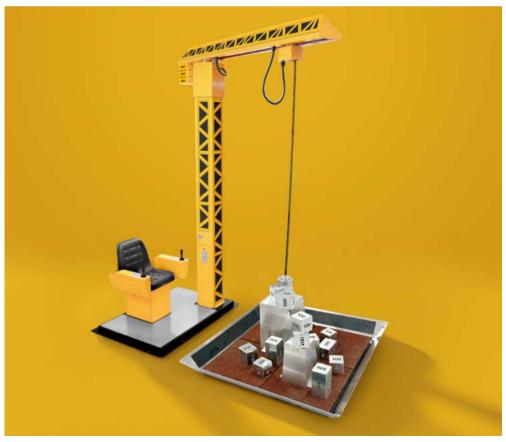

## TOWER CRANE

#### **TECHNICAL SPECIFICATIONS** Tower Crane

- Capacity: 1 child.
- Age to operate: +3 age.
- Max. weight admitted: 80 kg (180 lb).
- Operating system: Coin mechanism (mechanical) or Push Button. Prewired for electronic coin acceptor or card payment system.
- Turning angle of boom: 60° (degrees).
   Custom changes available.
- Height of magnet: 120 cm from floor. (adjustable)
- Electrical system: Input 85-264 VAC.
   Operational 24 VDC. 60 W.
- Fuse: Power supply internal protections.
   short circuit/overloadover voltage. External, 2 A fuse.
- Timer: Adjustable to 3 or 5 minutes.
- Motors: 3 x 24 V DC motors.
- Electromagnet: Max capacity 1 kg (approx).
- Joysticks to Operate:
   Right Joystick: Left/Right, Forward/Backward.
   Left joystick: Up/Down. Release.
- Body: Powder coated steel.
- Shipping parameters:
   1 unit 120 x 80 x 235 cm, 200 kg.

AREA REQUIRED: 3,75 m2 /pc CAPACITY / THRC (Per Unit)
Up to 12 rides per hour based on a
5 min ride cycle.