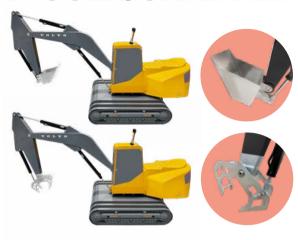

#### **DIGGER/GRABBER**

#### **TECHNICAL SPECIFICATIONS** Digger / Grabber

- Capacity: 1 child.
- Age to operate: From 3 years (under adult supervision).
- Maximum weight admitted: 80 kg (180 lb).
- Body: Steel, powder coated.
- Seat: RTM fiberglass.
- Maximum noise: 65 dB.
- Timer: Adjustable, 3 or 5 minutes.
- Turning angle of arm: 90°.
- Recommended digging depth: 40 cm from digger base.
   (Version with lower digging depth for indoor use available.)
- Electrical system: 230 VAC / 24 VDC, US/Japan version 115 VAC / 24 VDC.
- Hydraulically operated: 3 cylinders, a hydraulic control valve and oil pump system.
- Lever to operate:
  - · Left lever: Boom (push/pull).
  - Middle lever: Shovel (push/pull).
  - Right lever: Arm (push/pull).
- Max amount of load in shovel: 3 liters (approx.).
- Oil pump: Pump is set at 20 bar and must not be increased for safety reasons.
- Operating system: Coin/token mechanical coin acceptor or free play button. Card payment or electronic multicoin acceptor as option.
- Security: To be installed with fence around digging area.
- Shipping parameters:
   1 unit 220 x 85 x 125 cm, 155 kg.
   2 units 220 x 85 x 210cm, 275 kg.