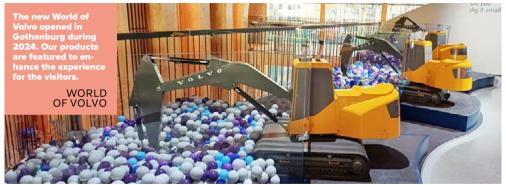

## Add a Kids' Destination to Your Shopping Center

Boost Your Shopping Center's
Appeal with Construction Zone.
Looking to attract families and
increase foot traffic? Introducing
Construction Zone—a cutting-edge, fully automated attraction that
entertains children and enhances
your center's appeal.

Construction Zone offers more than just an attraction—it's a strategic tool to increase your center's popularity. It entertains children and encourages parents to shop longer, leading to higher customer satisfaction and increased tenant sales.

Our unique attraction draws families, making your shopping center a top choice for both parents and kids. Designed to be staff-free with digital payments and automated monitoring, Construction Zone is a low-maintenance addition with a payback period of under a year. It can also be customized with your branding to match your center's aesthetic.