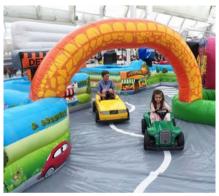

## Rid in Style with Our Inflatable Car Tracks

- Excite Your Shopping Center
- Engage All Ages
- Prioritize Safety and Durability
- Flexible and Customizable
- Perfect for Events and Promotions
- Purchase or Rental Options
   Boost Foot Traffic and Satisfaction

## Transform your shopping center into a hub of excitement with our Inflatable Car Tracks, designed for both indoor and outdoor spaces.

These tracks are engineered to transform ordinary shopping trips into thrilling adventures, drawing in visitors of all ages and keeping them engaged longer. Our Inflatable Car Tracks are not only versatile, accommodating various types of vehicles, but they also prioritize safety. Crafted from high-quality, durable materials, these tracks ensure smooth, enjoyable, and safe rides every time, offering a flexible solution for enhancing your retail environment.

Whether you're planning special events, seasonal promotions, or simply want to add a lively, festive element to your shopping center, our Inflatable Car Tracks are the ideal choice. With standard models available and options for customization, you can tailor the experience to perfectly fit your space and theme. Available for both purchase and rental, they offer flexible options to suit your needs and budget.