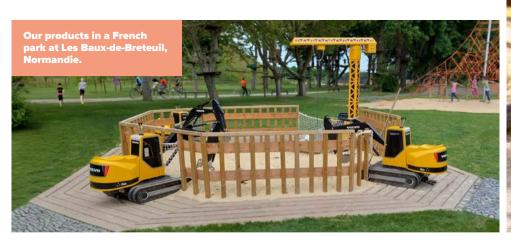

## Add a Kids' Destination to Your Shopping Center

Boost Your Shopping Center's
Appeal with Construction Zone.
Looking to attract families and
increase foot traffic? Introducing
Construction Zone—a cutting-edge, fully automated attraction that
entertains children and enhances
your center's appeal.

Construction Zone offers more than just an attraction—it's a strategic tool to increase your center's popularity. It entertains children and encourages parents to shop longer, leading to higher customer satisfaction and increased tenant sales.

Our unique attraction draws families, making your shopping center a top choice for both parents and kids. Designed to be staff-free with digital payments and automated monitoring, Construction Zone is a low-maintenance addition with a payback period of under a year. It can also be customized with your branding to match your center's aesthetic.