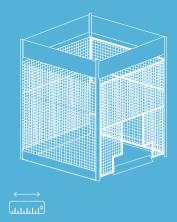

#### **SBI CAGE SYSTEM**

**WEASUREMENTS:**L 1600 mm, W 1640 mm, H 2200 mm.

#### **TECHNICAL SPECIFICATIONS** SBI Cage System

Fully customizable with a range of theming options to perfectly fit your location.

- Outdoors: Galvanized Steel Construction.
- Indoors: Steel Construction
- Black Powder coating
- Easy to mount
- Perfect for Mini Tower Crane and Mini Digger / Grabber.
- The swing radius of the Mini Digger / Grabber is adjusted to fit in the cage.
- Heavy duty adjustable platforms with LED Neon lights.

This safety cage is specifically engineered to allow machinery to operate safely without requiring constant staff supervision. It adheres to all relevant regulatory standards, ensuring the highest level of protection. Beyond its functional benefits, the cage is designed to enhance the "Construction Zone" atmosphere, adding an authentic industrial feel to the environment. The structure also provides ample space for signage, making it an ideal platform for displaying important messages or promotional content, further integrating safety with effective communication.