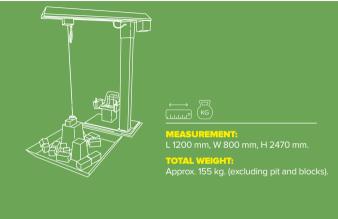

#### **TECHNICAL SPECIFICATIONS** Tower Crane

- Capacity: 1 child.
- Age to operate: +3 age.
- Max. weight admitted: 80 kg (180 lb).
- Operating system: Coin mechanism (mechanical) or Push Button. Prewired for electronic coin acceptor or card payment system.
- Turning angle of boom: 60° (degrees).
   Custom changes available.
- Height of magnet: 120 cm from floor. (adjustable)
- Electrical system: Input 85-264 VAC.
   Operational 24 VDC. 60 W.
- Fuse: Power supply internal protections.
   short circuit/overloadover voltage. External, 2 A fuse.
- Timer: Adjustable to 3 or 5 minutes.
- Motors: 3 x 24 V DC motors.
- Electromagnet: Max capacity 1 kg (approx).
- Joysticks to Operate:
   Right Joystick: Left/Right, Forward/Backward.
   Left joystick: Up/Down. Release.
- Body: Powder coated steel.
- Shipping parameters:
   1 unit 120 x 80 x 235 cm, 200 kg.