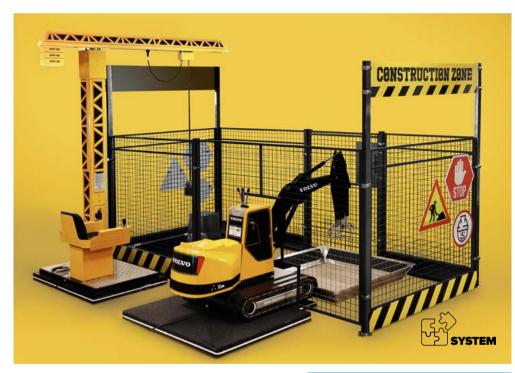

#### **SBI CAGE SYSTEM**

**WEASUREMENTS:**L 1600 mm, W 1640 mm, H 2200 mm.

#### **TECHNICAL SPECIFICATIONS** SBI Cage System

Fully customizable with a range of theming options to perfectly fit your location.

- Outdoors: Galvanized Steel Construction.
- Indoors: Steel Construction
- Black Powder coating
- Easy to mount
- Perfect for Mini Tower Crane and Mini Digger / Grabber.
- The swing radius of the Mini Digger / Grabber is adjusted to fit in the cage.
- Heavy duty adjustable platforms with LED Neon lights.

This safety cage is specifically engineered to allow machinery to operate safely without requiring constant staff supervision. It adheres to all relevant regulatory standards, ensuring the highest level of protection. Beyond its functional benefits, the cage is designed to enhance the "Construction Zone" atmosphere, adding an authentic industrial feel to the environment. The structure also provides ample space for signage, making it an ideal platform for displaying important messages or promotional content, further integrating safety with effective communication.