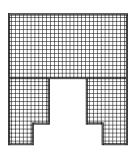

#### **SBI CAGE SYSTEM**

**WEASUREMENTS:**L 1600 mm, W 1640 mm, H 2200 mm.

#### **TECHNICAL SPECIFICATIONS** SBI Cage System

Fully customizable with a range of theming options to perfectly fit your location.

- Outdoors: Galvanized Steel Construction.
- Indoors: Steel Construction
- Black Powder coating
- Easy to mount
- Perfect for Mini Tower Crane and Mini Digger / Grabber.
- The swing radius of the Mini Digger / Grabber is adjusted to fit in the cage.
- Heavy duty adjustable platforms with LED Neon lights.