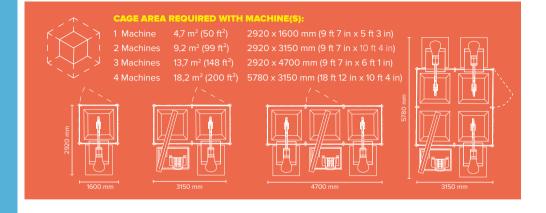

#### **SBI CAGE SYSTEM**

**WEASUREMENTS:**L 1600 mm, W 1640 mm, H 2200 mm.

#### **TECHNICAL SPECIFICATIONS** SBI Cage System

Fully customizable with a range of theming options to perfectly fit your location.

- Outdoors: Galvanized Steel Construction.
- Indoors: Steel Construction
- Black Powder coating
- Easy to mount
- Perfect for Mini Tower Crane and Mini Digger / Grabber.
- The swing radius of the Mini Digger / Grabber is adjusted to fit in the cage.
- Heavy duty adjustable platforms with LED Neon lights.

This safety cage is specifically engineered to allow machinery to operate safely without requiring constant staff supervision. It adheres to all relevant regulatory standards, ensuring the highest level of protection. Beyond its functional benefits, the cage is designed to enhance the "Construction Zone" atmosphere, adding an authentic industrial feel to the environment. The structure also provides ample space for signage, making it an ideal platform for displaying important messages or promotional content, further integrating safety with effective communication.