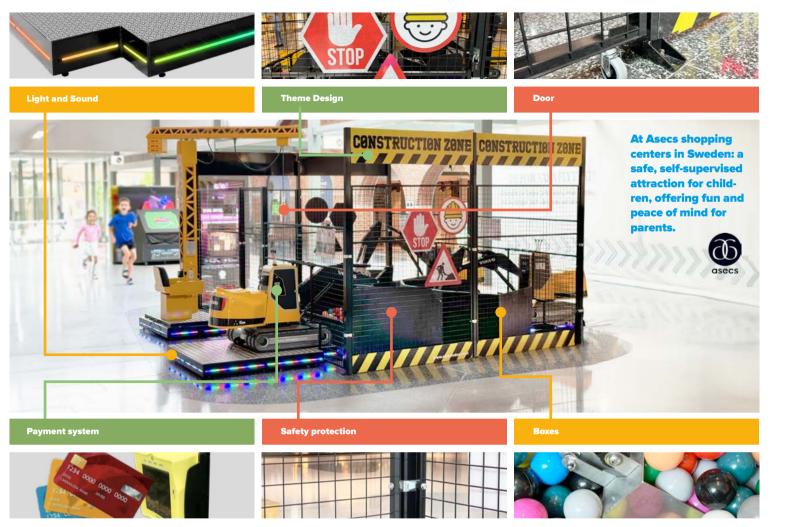

## Add a Kids' Destination to Your Shopping Center

Boost Your Shopping Center's
Appeal with Construction Zone.
Looking to attract families and
increase foot traffic? Introducing
Construction Zone—a cutting-edge, fully automated attraction that
entertains children and enhances
your center's appeal.

Construction Zone offers more than just an attraction—it's a strategic tool to increase your center's popularity. It entertains children and encourages parents to shop longer, leading to higher customer satisfaction and increased tenant sales.

Our unique attraction draws families, making your shopping center a top choice for both parents and kids. Designed to be staff-free with digital payments and automated monitoring, Construction Zone is a low-maintenance addition with a payback period of under a year. It can also be customized with your branding to match your center's aesthetic.

This safety cage is specifically engineered to allow machinery to operate safely without requiring constant staff supervision. It adheres to all relevant regulatory standards, ensuring the highest level of protection. Beyond its functional benefits, the cage is designed to enhance the "Construction Zone" atmosphere, adding an authentic industrial feel to the environment. The structure also provides ample space for signage, making it an ideal platform for displaying important messages or promotional content, further integrating safety with effective communication.

◆ Example from the facility in operation at Asecs shopping center in Sweden.