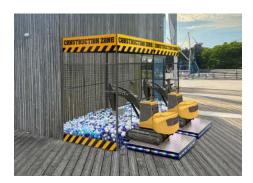

# **Cage System**

Fully customizable with a range of theming options to perfectly fit your location.

- Black PPA571 / Powder Coated.
- Easy to mount.
- Perfect for Mini Tower Crane and Mini Digger / Grabber.
- The swing radius of the Mini Digger / Grabber is adjusted to fit in the cage.
- Heavy duty adjustable platforms with LED Neon lights.

This safety cage allows machinery to operate safely with minimal supervision, meeting all regulatory standards. It enhances the "Construction Zone" look and offers space for signage, perfect for messages or promotions.

Easy to mount.

Perfect for Mini Tower Crane and Mini Digger / Grabber.

The swing radius of the Mini Digger / Grabber is adjusted to fit in the cage.

Custom Theming.

Signs Kit.

Recommended minimum area: 1 Machine: 4,7 m<sup>2</sup> (50 ft<sup>2</sup>)