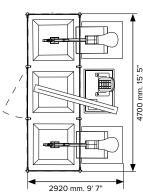

CAGE AREA REQUIRED WITH MACHINE(S):

**1 Machine:** 4.7 m<sup>2</sup>, 50 ft<sup>2</sup> 1600 x 2920 mm. 5' 3" x 9' 7"

**2 Machines:** 9.2 m<sup>2</sup>, 99 ft<sup>2</sup> 3150 x 2920 mm. 10' 4" x 9' 7"

**3 Machines:** 13.7 m<sup>2</sup>, 148 ft<sup>2</sup> 4700 x 2920 mm. 15' 5" x 9' 7"