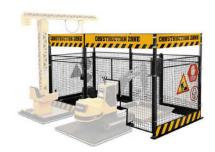

CAGE AREA REQUIRED WITH MACHINE(S):

**1 Machine:** 4.7 m<sup>2</sup>, 50 ft<sup>2</sup> 1600 x 2920 mm. 5' 3" x 9' 7"

**2 Machines:** 9.2 m<sup>2</sup>, 99 ft<sup>2</sup> 3150 x 2920 mm. 10' 4" x 9' 7"

**3 Machines:** 13.7 m<sup>2</sup>, 148 ft<sup>2</sup> 4700 x 2920 mm. 15' 5" x 9' 7"

4 Machines: 18.2 m<sup>2</sup>, 200 ft<sup>2</sup> 3150 x 5780 mm. 10' 4" x 19'