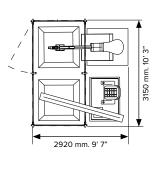

CAGE AREA REQUIRED WITH MACHINE(S):

**1 Machine:** 4.7 m<sup>2</sup>, 50 ft<sup>2</sup> 1600 x 2920 mm. 5' 3" x 9' 7"

**2 Machines:** 9.2 m<sup>2</sup>, 99 ft<sup>2</sup> 3150 x 2920 mm. 10' 4" x 9' 7"

**3 Machines:** 13.7 m<sup>2</sup>, 148 ft<sup>2</sup> 4700 x 2920 mm. 15' 5" x 9' 7"