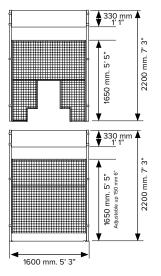

#### **TECHNICAL SPECIFICATIONS**

Fully customizable with a range of theming options to perfectly fit your location.

Steel Construction: Powder coatad, black PPA571.

For one (1) item (without machine):

Length: 1600 mm, 5' 3". Width: 1640 mm, 5' 5". Height: 2200 mm, 7' 3".