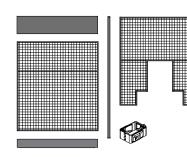

# **Cage System**

Fully customizable with a range of theming options to perfectly fit your location.

- Black PPA571 / Powder Coated.
- Easy to mount.
- Perfect for Mini Tower Crane and Mini Digger / Grabber.
- The swing radius of the Mini Digger / Grabber is adjusted to fit in the cage.
- Heavy duty adjustable platforms with LED Neon lights.

#### **TECHNICAL SPECIFICATIONS**

Fully customizable with a range of theming options to perfectly fit your location.

Steel Construction: Powder coatad, black PPA571.

For one (1) item (without machine):

Length: 1600 mm, 5' 3". Width: 1640 mm, 5' 5". Height: 2200 mm, 7' 3".

Easy to mount.

Perfect for Mini Tower Crane and Mini Digger / Grabber.

The swing radius of the Mini Digger / Grabber is adjusted to fit in the cage.

Custom Theming.

Signs Kit.

Recommended minimum area: 1 Machine: 4,7 m<sup>2</sup> (50 ft<sup>2</sup>)