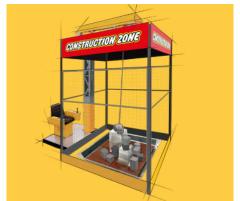

# **Cage System**

Fully customizable with a range of theming options to perfectly fit your location.

- Black PPA571 / Powder Coated.
- Easy to mount.
- Perfect for Mini Tower Crane and Mini Digger / Grabber.
- The swing radius of the Mini Digger / Grabber is adjusted to fit in the cage.
- Heavy duty adjustable platforms with LED Neon lights.

This safety cage allows machinery to operate safely with minimal supervision, meeting all regulatory standards. It enhances the "Construction Zone" look and offers space for signage, perfect for messages or promotions.

Easy to mount.

Perfect for Mini Tower Crane and Mini Digger / Grabber.

The swing radius of the Mini Digger / Grabber is adjusted to fit in the cage.

Custom Theming.

Signs Kit.

Recommended minimum area: 1 Machine: 4,7 m<sup>2</sup> (50 ft<sup>2</sup>)