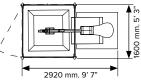

CAGE AREA REQUIRED WITH MACHINE(S):

**1 Machine:** 4.7 m<sup>2</sup>, 50 ft<sup>2</sup> 1600 x 2920 mm. 5' 3" x 9' 7"

**2 Machines:** 9.2 m<sup>2</sup>, 99 ft<sup>2</sup> 3150 x 2920 mm. 10' 4" x 9' 7"

**3 Machines:** 13.7 m<sup>2</sup>, 148 ft<sup>2</sup> 4700 x 2920 mm. 15' 5" x 9' 7"