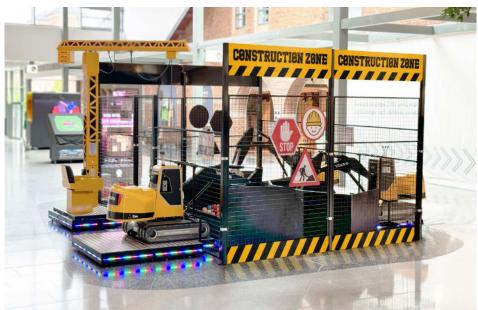

# **Cage System**

Fully customizable with a range of theming options to perfectly fit your location.

- Black PPA571 / Powder Coated.
- Easy to mount.
- Perfect for Mini Tower Crane and Mini Digger / Grabber.
- The swing radius of the Mini Digger / Grabber is adjusted to fit in the cage.
- Heavy duty adjustable platforms with LED Neon lights.

This safety cage allows machinery to operate safely with minimal supervision, meeting all regulatory standards. It enhances the "Construction Zone" look and offers space for signage, perfect for messages or promotions.

Easy to mount.

Perfect for Mini Tower Crane and Mini Digger / Grabber.

The swing radius of the Mini Digger / Grabber is adjusted to fit in the cage.

Custom Theming.

Signs Kit.

Recommended minimum area: 1 Machine: 4,7 m<sup>2</sup> (50 ft<sup>2</sup>)