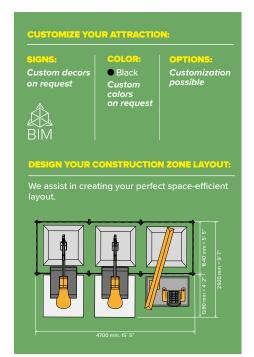

Easy to mount.

Perfect for Mini Tower Crane and Mini Digger / Grabber.

The swing radius of the Mini Digger / Grabber is adjusted to fit in the cage.

Custom Theming.

Signs Kit.

Recommended minimum area: 1 Machine: 4,7 m<sup>2</sup> (50 ft<sup>2</sup>)

CAGE AREA REQUIRED WITH MACHINE(S):

**1 Machine:** 4.7 m<sup>2</sup>, 50 ft<sup>2</sup> 1600 x 2920 mm. 5' 3" x 9' 7"

**2 Machines:** 9.2 m<sup>2</sup>, 99 ft<sup>2</sup> 3150 x 2920 mm. 10' 4" x 9' 7"

**3 Machines:** 13.7 m<sup>2</sup>, 148 ft<sup>2</sup> 4700 x 2920 mm. 15' 5" x 9' 7"

4 Machines: 18.2 m<sup>2</sup>, 200 ft<sup>2</sup> 3150 x 5780 mm. 10' 4" x 19'