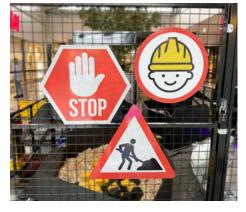

#### **Enhance the Experience with Custom Signage**

To elevate the visual impact, we offer signage that enhances the construction-themed experience. We can also accommodate special requests to meet your unique needs. Imagine how a simple sign can transform and elevate the entire experience. You can customize the signs and bottom plates with your own design, and plastic signs can be easily attached to the grid.