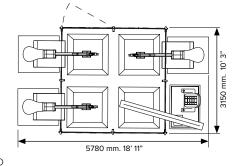

CAGE AREA REQUIRED WITH MACHINE(S):

**1 Machine:** 4.7 m<sup>2</sup>, 50 ft<sup>2</sup> 1600 x 2920 mm. 5' 3" x 9' 7"

**2 Machines:** 9.2 m<sup>2</sup>, 99 ft<sup>2</sup> 3150 x 2920 mm. 10' 4" x 9' 7"

**3 Machines:** 13.7 m<sup>2</sup>, 148 ft<sup>2</sup> 4700 x 2920 mm. 15' 5" x 9' 7"

4 Machines: 18.2 m<sup>2</sup>, 200 ft<sup>2</sup> 3150 x 5780 mm. 10' 4" x 19'