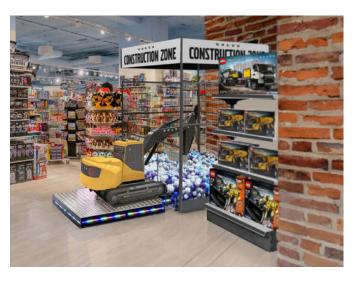

This safety cage allows machinery to operate safely with minimal supervision, meeting all regulatory standards. It enhances the "Construction Zone" look and offers space for signage, perfect for messages or promotions.

#### 3D / BIM (Building Information Modeling)

Revit and DWG models are available.

This safety cage is specifically engineered to allow machinery to operate safely without requiring constant staff supervision. It adheres to all relevant regulatory standards, ensuring the highest level of protection. Beyond its functional benefits, the cage is designed to enhance the "Construction Zone" atmosphere, adding an authentic industrial feel to the environment. The structure also provides ample space for signage, making it an ideal platform for displaying important messages or promotional content—seamlessly integrating safety with effective communication.

#### **Enhance the Experience with Custom Signage**

To elevate the visual impact, we offer signage that enhances the construction-themed experience. We can also accommodate special requests to meet your unique needs. Imagine how a simple sign can transform and elevate the entire experience. You can customize the signs and bottom plates with your own design, and plastic signs can be easily attached to the grid.