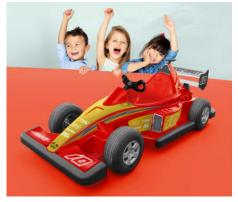

# F1S RACING

Our racing vehicle is perfect for car-themed parks, racing tracks and go-cart facilities for young kids.

- Capacity: 1 child
- Age range: from 3 to 11 years old
- Max. weight admitted: 50 kg (110 lbs)
- Fixed speed: 5 km/h (2,5 mph)
- Operating time: 8 10 hours per battery charge

Bodycolors: Red, Yellow, Green, Blue, Black.

Bumpers: Molded vulcanized rubber with steel reinforcement.

Transmission: Belt.

Wheels: Rubber tire with inner tube. (13"). Ball Bearings in each rim.

**Electrical system:** 12 V. Available with 24 V system as option.