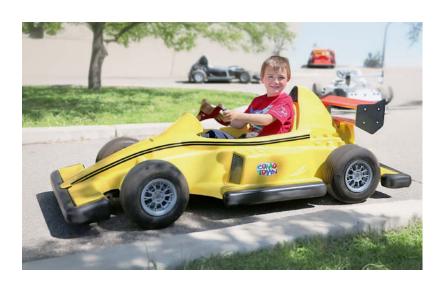

# F1S RACING

Our racing vehicle is perfect for car-themed parks, racing tracks and go-cart facilities for young kids.

- Capacity: 1 child
- Age range: from 3 to 11 years old
- Max. weight admitted: 50 kg (110 lbs)
- Fixed speed: 5 km/h (2,5 mph)
- Operating time: 8 10 hours per battery charge

### **FEATURES**

Capacity: 1 child.

Age range: 3 to 11 years old.

Maximum weight admitted: 70 kg, 154 lb.

**Speed max:** 5 km/h, 3,11 mph. Length: 1900 mm, 6 ft 3 in. Width: 800 mm, 2 ft 8 in. Height: 620 mm, 2 ft.