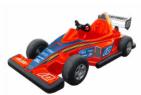

# F1S RACING

Our racing vehicle is perfect for car-themed parks, racing tracks and go-cart facilities for young kids.

- Capacity: 1 child
- Age range: from 3 to 11 years old
- Max. weight admitted: 50 kg (110 lbs)
- Fixed speed: 5 km/h (2,5 mph)
- Operating time: 8 10 hours per battery charge

Bodycolors: Red, Yellow, Green, Blue, Black.

Bumpers: Molded vulcanized rubber with steel reinforcement.

Transmission: Belt.

Wheels: Rubber tire with inner tube. (13"). Ball Bearings in each rim.

**Electrical system:** 12 V. Available with 24 V system as option.