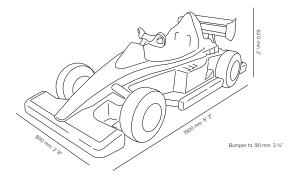

### **FEATURES**

Capacity: 1 child.

Age range: 3 to 11 years old.

Maximum weight admitted: 70 kg, 154 lb.

**Speed max:** 5 km/h, 3,11 mph. Length: 1900 mm, 6 ft 3 in. Width: 800 mm, 2 ft 8 in. Height: 620 mm, 2 ft.