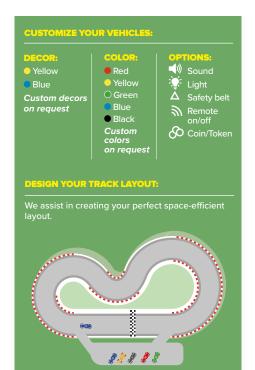

Bodycolors: Red, Yellow, Green, Blue, Black.

Bumpers: Molded vulcanized rubber with steel reinforcement.

Transmission: Belt.

Wheels: Rubber tire with inner tube. (13"). Ball Bearings in each rim.

**Electrical system:** 12 V. Available with 24 V system as option.

### **SET-UP AND OPTIONS**

| PRODUCT                                 | INCLUDED | OPTIONAL |
|-----------------------------------------|----------|----------|
| Free Drive Setup                        | •        |          |
| Regular Gel Battery                     | •        |          |
| Battery Charger                         | •        |          |
| Seat Belt                               | •        |          |
| Decor: Racing. number logos and stripes |          | •        |
| Lithium Battery System                  |          | •        |
| Card Reader                             |          | •        |
| R/C On/Off                              |          | •        |
| Custom body colors                      |          | •        |
| Custom Theming                          |          | •        |
| Full Customization                      |          | •        |