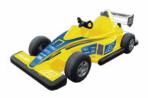

# F1S RACING

Our racing vehicle is perfect for car-themed parks, racing tracks and go-cart facilities for young kids.

- Capacity: 1 child
- Age range: from 3 to 11 years old
- Max. weight admitted: 50 kg (110 lbs)
- Fixed speed: 5 km/h (2,5 mph)
- Operating time: 8 10 hours per battery charge

Bodycolors: Red, Yellow, Green, Blue, Black.

Bumpers: Molded vulcanized rubber with steel reinforcement.

Transmission: Belt.

Wheels: Rubber tire with inner tube. (13"). Ball Bearings in each rim.

**Electrical system:** 12 V. Available with 24 V system as option.