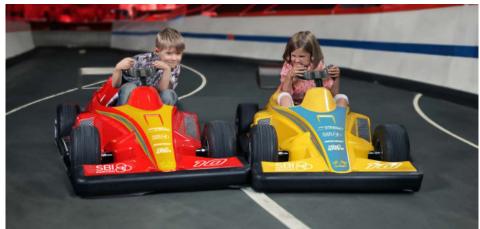

# F1S RACING

Our racing vehicle is perfect for car-themed parks, racing tracks and go-cart facilities for young kids.

- Capacity: 1 child
- Age range: from 3 to 11 years old
- Max. weight admitted: 50 kg (110 lbs)
- Fixed speed: 5 km/h (2,5 mph)
- Operating time: 8 10 hours per battery charge

# Racing Cars