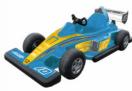

# F1S RACING

Our racing vehicle is perfect for car-themed parks, racing tracks and go-cart facilities for young kids.

- Capacity: 1 child
- Age range: from 3 to 11 years old
- Max. weight admitted: 50 kg (110 lbs)
- Fixed speed: 5 km/h (2,5 mph)
- Operating time: 8 10 hours per battery charge

Bodycolors: Red, Yellow, Green, Blue, Black.

Bumpers: Molded vulcanized rubber with steel reinforcement.

Transmission: Belt.

Wheels: Rubber tire with inner tube. (13"). Ball Bearings in each rim.

**Electrical system:** 12 V. Available with 24 V system as option.