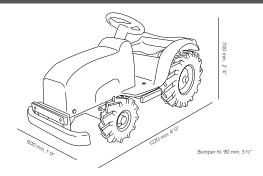

#### **FEATURES**

Capacity: 1 child.

Age range: 3 to 11 years old.

Maximum weight admitted: 50 kg, 110 lb.

Speed max: 4 km/h, 2,5 mph.

Length: 1220 mm, 4'0". Width: 600 mm, 1'11". Height: 650 mm, 2'2".

Vehicle weight: Approx. 70 kg. 154 lb. (incl. battery)

Turning radius: Outer dia. 295 cm. 9'8".

Frame: Reinforced steel tubing, powder coated.

**Body:** Hand-laid GRP. 3-layer gelcoat, 3-layer mat and reinforced by laminate.

Bodycolors: Red, Orange, Green, Blue.