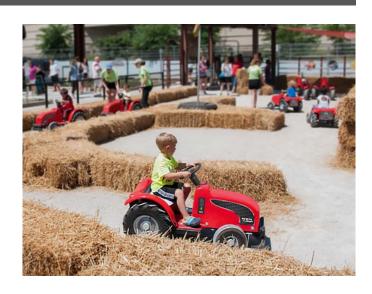

# **TRACTOR**

A bestseller with an authentic design that fits any setup, powered by a 12V system.

- Age range: 3 11 years.
- Maximum weight admitted: 50 kg 110 ibs.
- Speed max: 4 km/h. 2,5 mph.
- Frame: Reinforced steel tubing, powder coated.
- Body: RTM.
- Bumpers: Molded vulcanized rubber with steel reinforcement.
- Transmission: Chain.
- Wheels: Rubber tire with inner tube. (10" and 17").

MINIMUM AREA: 15 m², 161 ft² per vehicle. CAPACITY / THRC (example with 10 vehicles)
Up to 120 rides per hour based on a 5 min ride cycle.
(10-15 vehicles minimum 150 m², 1610 ft².

#### CAPACITY / THRC

(Example with 10 tractors) Up to 120 rides per hour based on a 5 min ride cycle.