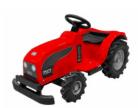

# **TRACTOR**

A bestseller with an authentic design that fits any setup, powered by a 12V system.

- Age range: 3 11 years.
- Maximum weight admitted: 50 kg 110 ibs.
- Speed max: 4 km/h. 2,5 mph.
- Frame: Reinforced steel tubing, powder coated.
- Body: RTM.
- Bumpers: Molded vulcanized rubber with steel reinforcement.
- Transmission: Chain.
- Wheels: Rubber tire with inner tube. (10" and 17").

Turning radius: Outer dia. 295 cm. 9'8".

Frame: Reinforced steel tubing, powder coated.

**Body:** Hand-laid GRP. 3-layer gelcoat, 3-layer mat and reinforced by laminate.

Bodycolors: Red, Orange, Green, Blue.