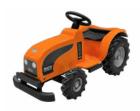

# **TRACTOR**

A bestseller with an authentic design that fits any setup, powered by a 12V system.

- Age range: 3 11 years.
- Maximum weight admitted: 50 kg 110 ibs.
- Speed max: 4 km/h. 2,5 mph.
- Frame: Reinforced steel tubing, powder coated.
- Body: RTM.
- Bumpers: Molded vulcanized rubber with steel reinforcement.
- Transmission: Chain.
- Wheels: Rubber tire with inner tube. (10" and 17").

Turning radius: Outer dia. 295 cm. 9'8".

Frame: Reinforced steel tubing, powder coated.

**Body:** Hand-laid GRP. 3-layer gelcoat, 3-layer mat and reinforced by laminate.

Bodycolors: Red, Orange, Green, Blue.