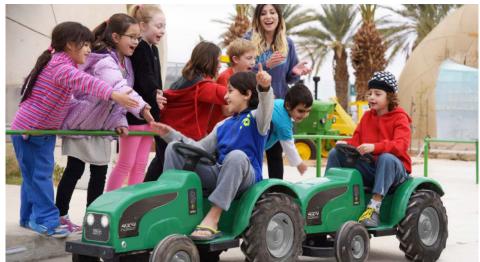

# **TRACTOR**

A bestseller with an authentic design that fits any setup, powered by a 12V system.

- Age range: 3 11 years.
- Maximum weight admitted: 50 kg 110 ibs.
- Speed max: 4 km/h. 2,5 mph.
- Frame: Reinforced steel tubing, powder coated.
- Body: RTM.
- Bumpers: Molded vulcanized rubber with steel reinforcement.
- Transmission: Chain.
- Wheels: Rubber tire with inner tube. (10" and 17").

### **TECHNICAL SPECIFICATIONS**

A bestseller with an authentic design that fits any setup, powered by a 12 V system.

#### **FEATURES**

Capacity: 1 child.

Age range: 3 to 11 years old.

Maximum weight admitted: 50 kg, 110 lb.

Speed max: 4 km/h, 2,5 mph.

Length: 1220 mm, 4'0". Width: 600 mm, 1'11". Height: 650 mm, 2'2".

Vehicle weight: Approx. 70 kg. 154 lb. (incl. battery)

Turning radius: Outer dia. 295 cm. 9'8".

Frame: Reinforced steel tubing, powder coated.

**Body:** Hand-laid GRP. 3-layer gelcoat, 3-layer mat and reinforced by laminate.

Bodycolors: Red, Orange, Green, Blue.

**Bumpers:** Molded vulcanized rubber with steel reinforcement.

Transmission: Chain.

Wheels: Rubber tire with inner tube. (10" 17"). Ball Bearings in each rim.

Electrical system: 12 V. Available with 24 V system as option.