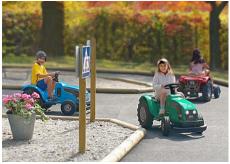

# **TRACTOR**

A bestseller with an authentic design that fits any setup, powered by a 12V system.

- Age range: 3 11 years.
- Maximum weight admitted: 50 kg 110 ibs.
- Speed max: 4 km/h. 2,5 mph.
- Frame: Reinforced steel tubing, powder coated.
- Body: RTM.
- Bumpers: Molded vulcanized rubber with steel reinforcement.
- Transmission: Chain.
- Wheels: Rubber tire with inner tube. (10" and 17").

### **TECHNICAL SPECIFICATIONS**

A bestseller with an authentic design that fits any setup, powered by a 12 V system.

#### **FEATURES**

Capacity: 1 child.

Age range: 3 to 11 years old.

Maximum weight admitted: 50 kg, 110 lb.

Speed max: 4 km/h, 2,5 mph.

Length: 1220 mm, 4'0". Width: 600 mm, 1'11". Height: 650 mm, 2'2".

Vehicle weight: Approx. 70 kg. 154 lb. (incl. battery)

Turning radius: Outer dia. 295 cm. 9'8".

Frame: Reinforced steel tubing, powder coated.

**Body:** Hand-laid GRP. 3-layer gelcoat, 3-layer mat and reinforced by laminate.

Bodycolors: Red, Orange, Green, Blue.

**Bumpers:** Molded vulcanized rubber with steel reinforcement.

Transmission: Chain.

Wheels: Rubber tire with inner tube. (10" 17"). Ball Bearings in each rim.

Electrical system: 12 V. Available with 24 V system as option.