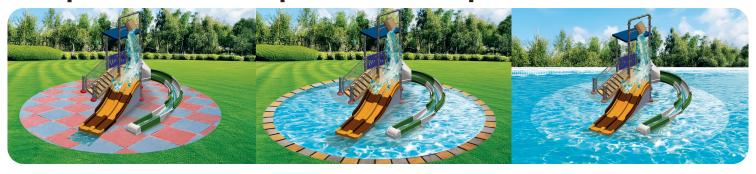

## **Adapt to Fit Your Space and Requirements**

#### Water Stop - No pool needed!

The water flows down with the riders and lands in a small shallow pool where the slide ends. A safe and fun landing, perfect for younger children and smaller areas.

#### Shallow Pool (15 cm deep)

A pool with a safe depth suitable for younger children. The water play can be enhanced with other features. such as fountains and spraying water cannons. Ideal for family-friendly water parks.

#### Pool for deeper water

For a more challenging experience, the play structure can be placed in a deeper pool. Perfect for older children and adults seeking a more exciting water adventure.